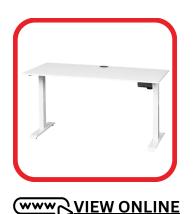

## HILO 200 HEIGHT ADJUSTABLE DESK

## HiLo 200 Height Adjustable Desk - Take your work to the next level

The HiLo 200 Height Adjustable Desk leaves no boxes unticked. With height adjustment from 72cm to 120cm, the HiLo will suit anyone sitting or standing. With 3 programmable settings, you can save your favourite heights for ease of use. The electric motor ensures seamless movement, greater control, and a huge 100kg weight carrying capacity. The 16mm thick Timber or White top has dimensions of 70cm x 140cm or 80cm x 160cm.

## Features:

- 5 Year Warranty
- Electronic height adjustment with user friendly control panel
- Three heights can be memorised
- Cell phone USB charging port integrated into the control panel
- Desk top size: 70cm x 140cm or 80cm x 160cm
- Desk top finish in Timber or White
- White powder coated steel frame
- Rectangle shape two sections steel legs
- 120kg weight carrying capacity
- Height adjustment range: 72cm to 120cm
- Anti-Collision System Desk movement automatically stops when an obstacle is detected
- Delivered Fully Assembled in Gauteng Flat-Packed with Assembly Instructions for Other Areas
- Control panel position: Right hand side