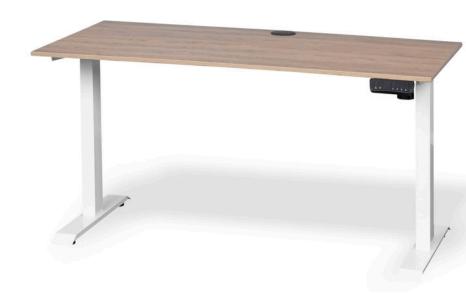

## HiLo 200 Height Adjustable Desk - Take your work to the next level

The HiLo 200 Height Adjustable Desk leaves no boxes unticked. With height adjustment from 72cm to 120cm, the HiLo will suit anyone sitting or standing. With 3 programmable settings, you can save your favourite heights for ease of use. The electric motor ensures seamless movement, greater control, and a huge 100kg weight carrying capacity. The 16mm thick Timber or White top has dimensions of 70cm x 140cm or 80cm x 160cm.

## Features:

- 5 Year Warranty
- Electronic height adjustment with user friendly control panel
- Three heights can be memorised
- Cell phone USB charging port integrated into the control panel
- Desk top size: 70cm x 140cm or 80cm x 160cm
- Desk top finish in Timber or White
- White powder coated steel frame
- Rectangle shape two sections steel legs
- 120kg weight carrying capacity
- Height adjustment range: 72cm to 120cm
- Anti-Collision System Desk movement automatically stops when an obstacle is detected
- Delivered Fully Assembled in Gauteng Flat-Packed with Assembly Instructions for Other Areas
- Control panel position: Right hand side