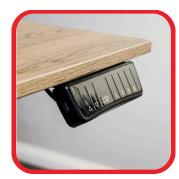

## Features:

- 5 Year Warranty
- Electronic height adjustment with user friendly control panel
- Three heights can be memorised
- Cell phone USB charging port integrated into the control panel
- Desk top size: 70cm x 140cm or 80cm x 160cm
- Desk top finish in Timber or White
- White powder coated steel frame
- Rectangle shape two sections steel legs
- 120kg weight carrying capacity
- Height adjustment range: 72cm to 120cm
- Anti-Collision System Desk movement automatically stops when an obstacle is detected
- Delivered Fully Assembled in Gauteng Flat-Packed with Assembly Instructions for Other Areas
- Control panel position: Right hand side