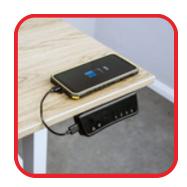

## Features:

- 5 Year Warranty
- Electronic height adjustment with user friendly control panel
- Three heights can be memorised
- Cell phone USB charging port integrated into the control panel
- Desk top size: 70cm x 140cm or 80cm x 160cm
- Desk top finish in Timber or White
- White powder coated steel frame
- Rectangle shape two sections steel legs
- 120kg weight carrying capacity
- Height adjustment range: 72cm to 120cm
- Anti-Collision System Desk movement automatically stops when an obstacle is detected
- Delivered Fully Assembled in Gauteng Flat-Packed with Assembly Instructions for Other Areas
- Control panel position: Right hand side