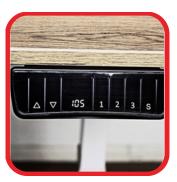

## Features:

- 5 Year Warranty
- Electronic height adjustment with user friendly control panel
- Three heights can be memorised
- Cell phone USB charging port integrated into the control panel
- Desk top size: 70cm x 140cm or 80cm x 160cm
- Desk top finish in Timber or White
- White powder coated steel frame
- Rectangle shape two sections steel legs
- 120kg weight carrying capacity
- Height adjustment range: 72cm to 120cm
- Anti-Collision System Desk movement automatically stops when an obstacle is detected
- Delivered Fully Assembled in Gauteng Flat-Packed with Assembly Instructions for Other Areas
- Control panel position: Right hand side