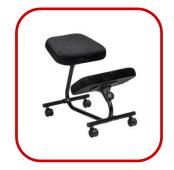

## WELLBACK KNEELING CHAIR

Originally developed by Karo in 1986, the Wellback Kneeling Chair is designed to promote better posture and spinal alignment while sitting. Unlike traditional chairs, it encourages a more open hip angle by tilting the pelvis forward. This helps distribute body weight between the seat and the shins, reducing pressure on the lower back and encouraging a more upright posture.

The Wellback Kneeling Chair allows users to kneel comfortably while maintaining support. This design aims to alleviate discomfort associated with prolonged sitting and can enhance focus and productivity.

## Features:

- 1 Year Warranty
- Weight Rating 120kg
- Sturdy steel frame
- 2 lateral adjustments for seat pad and knee pad
- 3 height adjustments for seat pad and knee pad
- Upholstery fabric specifically selected to be gentle on the skin
- Automotive-grade, high-density moulded foam, for greater comfort and longer life
- Simple assembly
- Lightweight construction (8kg)
- 60mm nylon castors for greater manoeuvrability
- Supplied flat-packed or fully assembled