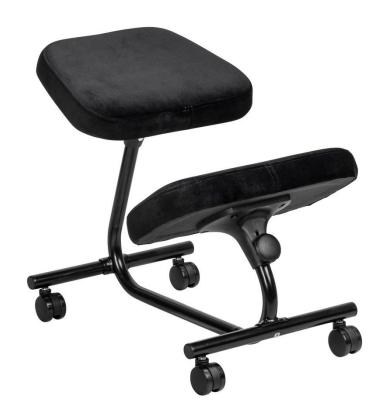

## WELLBACK KNEELING CHAIR

Originally developed by Karo in 1986, the Wellback Kneeling Chair is designed to promote better posture and spinal alignment while sitting. Unlike traditional chairs, it encourages a more open hip angle by tilting the pelvis forward. This helps distribute body weight between the seat and the shins, reducing pressure on the lower back and encouraging a more upright posture.

The Wellback Kneeling Chair allows users to kneel comfortably while maintaining support. This design aims to alleviate discomfort associated with prolonged sitting and can enhance focus and productivity.

## Features:

- 1 Year Warranty
- Weight Rating 120kg
- Sturdy steel frame
- 2 lateral adjustments for seat pad and knee pad
- 3 height adjustments for seat pad and knee pad
- Upholstery fabric specifically selected to be gentle on the skin
- Automotive-grade, high-density moulded foam, for greater comfort and longer life
- Simple assembly
- Lightweight construction (8kg)
- 60mm nylon castors for greater manoeuvrability
- Supplied flat-packed or fully assembled