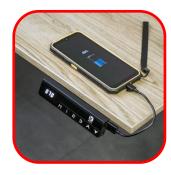

## Features:

- 5 Year Warranty
- Electronic height adjustment with user friendly control panel
- Three heights can be memorised
- Cell phone USB or USB Type C charging port integrated into the control panel
- Desk top size: 80cm x 160cm
- Desk top finish in Timber or White
- White powder coated steel frame
- Rectangle shape three sections steel legs
- 120kg weight carrying capacity
- Height adjustment range: 62cm to 126cm
- Anti-Collision System Desk movement automatically stops when an obstacle is detected
- Delivered Fully Assembled Available in Gauteng Only
- Control panel position: Right hand side