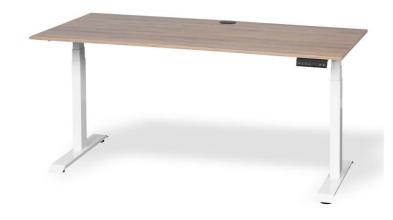

## HiLo 300 Height Adjustable Desk – Take your work to the next level

The HiLo 300 Height Adjustable Desk leaves no boxes unticked. With height adjustment from 62cm to 126cm, the HiLo will suit anyone sitting or standing. With 3 programmable settings, you can save your favourite heights for ease of use. The twin electric motors ensure seamless movement, greater control, and a huge 120kg weight carrying capacity. The 16mm thick Timber or White top has dimensions of 80 x 160cm.

## Features:

- 5 Year Warranty
- Electronic height adjustment with user friendly control panel
- Three heights can be memorised
- Cell phone USB or USB Type C charging port integrated into the control panel
- Desk top size: 80cm x 160cm
- Desk top finish in Timber or White
- White powder coated steel frame
- Rectangle shape three sections steel legs
- 120kg weight carrying capacity
- Height adjustment range: 62cm to 126cm
- Anti-Collision System Desk movement automatically stops when an obstacle is detected
- Delivered Fully Assembled Available in Gauteng Only
- Control panel position: Right hand side