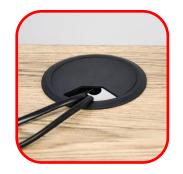

## Features:

- 5 Year Warranty
- Electronic height adjustment with user friendly control panel
- Three heights can be memorised
- Cell phone USB or USB Type C charging port integrated into the control panel
- Desk top size: 80cm x 160cm
- Desk top finish in Timber or White
- White powder coated steel frame
- Rectangle shape three sections steel legs
- 120kg weight carrying capacity
- Height adjustment range: 62cm to 126cm
- Anti-Collision System Desk movement automatically stops when an obstacle is detected
- Delivered Fully Assembled Available in Gauteng Only
- Control panel position: Right hand side