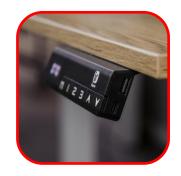

## Features:

- 5 Year Warranty
- Electronic height adjustment with user friendly control panel
- Three heights can be memorised
- Cell phone USB or USB Type C charging port integrated into the control panel
- Desk top size: 80cm x 160cm
- Desk top finish in Timber or White
- White powder coated steel frame
- Rectangle shape three sections steel legs
- 120kg weight carrying capacity
- Height adjustment range: 62cm to 126cm
- Anti-Collision System Desk movement automatically stops when an obstacle is detected
- Delivered Fully Assembled Available in Gauteng Only
- Control panel position: Right hand side