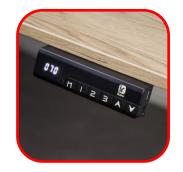

## Features:

- 5 Year Warranty
- Electronic height adjustment with user friendly control panel
- Three heights can be memorised
- Cell phone USB or USB Type C charging port integrated into the control panel
- Desk top size: 80cm x 160cm
- Desk top finish in Timber or White
- White powder coated steel frame
- Rectangle shape three sections steel legs
- 120kg weight carrying capacity
- Height adjustment range: 62cm to 126cm
- Anti-Collision System Desk movement automatically stops when an obstacle is detected
- Delivered Fully Assembled Available in Gauteng Only
- Control panel position: Right hand side