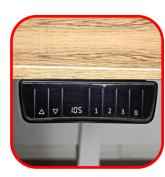

## Features:

- 5 Year Warranty
- Electronic height adjustment with user friendly control panel
- Three heights can be memorised
- Cell phone USB charging port integrated into the control panel
- Desk top size: 70cm x 140cm
- Desk top finish in Timber or White
- White powder coated steel frame
- Rectangle shape two sections steel legs
- 120kg weight carrying capacity
- Height adjustment range: 72cm to 120cm
- Anti-Collision System Desk movement automatically stops when an obstacle is detected
- Delivered Fully Assembled Available in Gauteng Only
- Control panel position: Right hand side