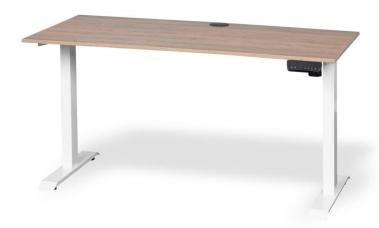

## HiLo 200 Height Adjustable Desk – Take your work to the next level

The HiLo 200 Height Adjustable Desk leaves no boxes unticked. With height adjustment from 72cm to 120cm, the HiLo will suit anyone sitting or standing. With 3 programmable settings, you can save your favourite heights for ease of use. The electric motor ensures seamless movement, greater control, and a huge 100kg weight carrying capacity. The 16mm thick Timber or White top has dimensions of 70 x 140cm.

## Features:

- 5 Year Warranty
- Electronic height adjustment with user friendly control panel
- Three heights can be memorised
- Cell phone USB charging port integrated into the control panel
- Desk top size: 70cm x 140cm
- Desk top finish in Timber or White
- White powder coated steel frame
- Rectangle shape two sections steel legs
- 120kg weight carrying capacity
- Height adjustment range: 72cm to 120cm
- Anti-Collision System Desk movement automatically stops when an obstacle is detected
- Delivered Fully Assembled Available in Gauteng Only
- Control panel position: Right hand side