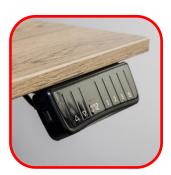

## Features:

- 5 Year Warranty
- Electronic height adjustment with user friendly control panel
- Three heights can be memorised
- Cell phone USB charging port integrated into the control panel
- Desk top size: 70cm x 140cm
- Desk top finish in Timber or White
- White powder coated steel frame
- Rectangle shape two sections steel legs
- 120kg weight carrying capacity
- Height adjustment range: 72cm to 120cm
- Anti-Collision System Desk movement automatically stops when an obstacle is detected
- Delivered Fully Assembled Available in Gauteng Only
- Control panel position: Right hand side