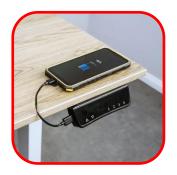

## Features:

- 5 Year Warranty
- Electronic height adjustment with user friendly control panel
- Three heights can be memorised
- Cell phone USB charging port integrated into the control panel
- Desk top size: 70cm x 140cm
- Desk top finish in Timber or White
- White powder coated steel frame
- Rectangle shape two sections steel legs
- 120kg weight carrying capacity
- Height adjustment range: 72cm to 120cm
- Anti-Collision System Desk movement automatically stops when an obstacle is detected
- Delivered Fully Assembled Available in Gauteng Only
- Control panel position: Right hand side