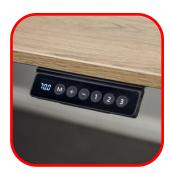

## Features:

- 5 Year Warranty
- Electronic height adjustment with user friendly control panel
- Three heights can be memorised
- Cell phone USB charging port integrated into the control panel
- Desk top size: 60cm x 120cm
- Desk top finish in Timber or White
- White Powder Coated Steel Frame
- Square shape two sections steel legs
- 80kg weight carrying capacity
- Height adjustment range: 70cm to 115cm
- Anti-Collision System Desk movement automatically stops when an obstacle is detected
- Delivered Fully Assembled Available in Gauteng Only
- Control panel position: Right hand side