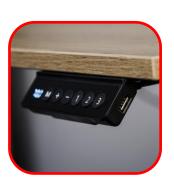

## Features:

- 5 Year Warranty
- Electronic height adjustment with user friendly control panel
- Three heights can be memorised
- Cell phone USB charging port integrated into the control panel
- Desk top size: 60cm x 120cm
- Desk top finish in Timber or White
- White Powder Coated Steel Frame
- Square shape two sections steel legs
- 80kg weight carrying capacity
- Height adjustment range: 70cm to 115cm
- Anti-Collision System Desk movement automatically stops when an obstacle is detected
- Delivered Fully Assembled Available in Gauteng Only
- Control panel position: Right hand side