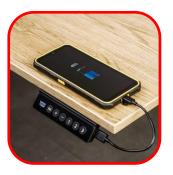

## Features:

- 5 Year Warranty
- Electronic height adjustment with user friendly control panel
- Three heights can be memorised
- Cell phone USB charging port integrated into the control panel
- Desk top size: 60cm x 120cm
- Desk top finish in Timber or White
- White Powder Coated Steel Frame
- Square shape two sections steel legs
- 80kg weight carrying capacity
- Height adjustment range: 70cm to 115cm
- Anti-Collision System Desk movement automatically stops when an obstacle is detected
- Delivered Fully Assembled Available in Gauteng Only
- Control panel position: Right hand side