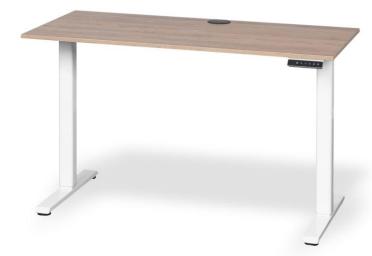

## HiLo 100 Height Adjustable Desk - Take your work to the next level

The HiLo 100 Height Adjustable Desk leaves no boxes unticked. With height adjustment from 70cm to 115cm, the HiLo will suit anyone sitting or standing. With 3 programmable settings, you can save your favourite heights for ease of use. The electric motor ensures seamless movement, greater control, and a huge 80kg weight carrying capacity. The 16mm thick Timber or White top has dimensions of 60 x 120cm.

## Features:

- 5 Year Warranty
- Electronic height adjustment with user friendly control panel
- Three heights can be memorised
- Cell phone USB charging port integrated into the control panel
- Desk top size: 60cm x 120cm
- Desk top finish in Timber or White
- White Powder Coated Steel Frame
- Square shape two sections steel legs
- 80kg weight carrying capacity
- Height adjustment range: 70cm to 115cm
- Anti-Collision System Desk movement automatically stops when an obstacle is detected
- Delivered Fully Assembled Available in Gauteng Only
- Control panel position: Right hand side