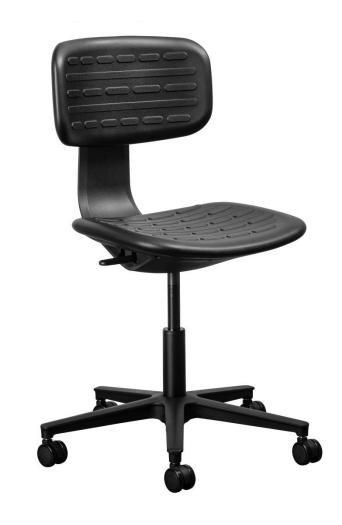

## **DURO PU SPECIFICATIONS**

|                                      | (No Footring)                       | (With Footring)                     |
|--------------------------------------|-------------------------------------|-------------------------------------|
|                                      | WARRANTY                            |                                     |
|                                      | <u>2 Years</u>                      |                                     |
|                                      | WEIGHT CAPACITY                     |                                     |
|                                      | 120Kg                               |                                     |
|                                      | BACKREST                            |                                     |
| BACKREST WIDTH (LEFT TO RIGHT)       | 43cm                                |                                     |
| BACKREST HEIGHT FROM TOP OF SEAT     | 39cm                                |                                     |
| HEADREST HEIGHT ADJUSTMENT           | N/A                                 |                                     |
| LUMBAR SUPPORT HEIGHT ADJUSTMENT     | N/A                                 |                                     |
| LUMBAR SUPPORT DEPTH ADJUSTMENT      | No                                  |                                     |
|                                      | SEAT                                |                                     |
| SEAT WIDTH (LEFT TO RIGHT)           | 45cm                                |                                     |
| EFFECTIVE SEAT DEPTH (FRONT TO BACK) | 45cm                                |                                     |
| SEAT HEIGHT (FLOOR TO TOP OF SEAT)   | <b>Min</b> : 38cm <b>Max</b> : 51cm | <b>Min</b> : 48cm <b>Max</b> : 61cm |
|                                      | ARMS                                |                                     |
| INTERNAL WIDTH BETWEEN ARMS          | N/A                                 |                                     |
| HEIGHT OF ARMS FROM TOP OF SEAT      | N/A                                 |                                     |
| LENGTH OF ARM PAD                    | N/A                                 |                                     |
|                                      | GENERAL                             |                                     |
| MECHANISM TYPE                       | <u>Swivel only</u>                  |                                     |
| CHAIR WEIGHT                         | 10Kg                                | 12Kg                                |
| TOTAL HEIGHT OF CHAIR                | <b>Min</b> : 77cm <b>Max</b> : 90cm | Min: 87cm Max: 100cm                |
| TOTAL WIDTH OF CHAIR                 | 55cm                                |                                     |
| TOTAL DEPTH OF CHAIR (FRONT TO BACK) | 56cm                                |                                     |

**PU OPERATORS** 

E&OE Applies - measurements and weights are approximations only

**PU OPERATORS** 