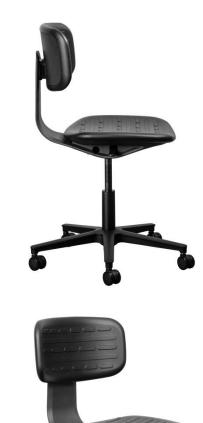

## **Duro PU Operators Range**

The Duro PU Operator Range of Laboratory and Industrial chairs has a classic functional design. Manufactured from easy to maintain black Integral Skin Polyurethane foam with a sculptured geometric detail. The ergonomically contoured back is easily adjusted to suit any user. The Duro draughting chair option is fitted with Karo's unique Nugen rigid footring.

## Features:

- Black Integral Skin Polyurethane foam backrest and seat
- Ideal for rigorous industrial, laboratory, retail, medical and surgical environments.
- Internal steel support structure for superior strength
- Height adjustable seat and a backrest mounted on a flexible support
- Optional Karo's unique rigid footring with a durable chrome outer-ring and nylon support structure.
- Various seat heights, Standard = Min 38cm, Max 51cm, with Draughting Footring = Min 48cm, Max 61cm.
- <u>2 Year Warranty</u>
- Quality certification by BIFMA