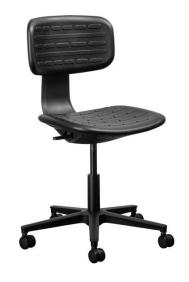

## **Duro PU Operators Range**

The Duro PU Operator Range of Laboratory and Industrial chairs has a classic functional design. Manufactured from easy to maintain black Integral Skin Polyurethane foam with a sculptured geometric detail. The ergonomically contoured back is easily adjusted to suit any user. The Duro draughting chair option is fitted with Karo's unique Nugen rigid footring.

## Features:

- Black Integral Skin Polyurethane foam backrest and seat
- Ideal for rigorous industrial, laboratory, retail, medical and surgical environments.
- Internal steel support structure for superior strength
- Height adjustable seat and a backrest mounted on a flexible support
- Optional Karo's unique rigid footring with a durable chrome outer-ring and nylon support structure.
- Various seat heights, Standard = Min 38cm, Max 51cm, with Draughting Footring = Min 48cm, Max 61cm.
- <u>2 Year Warranty</u>
- Quality certification by BIFMA