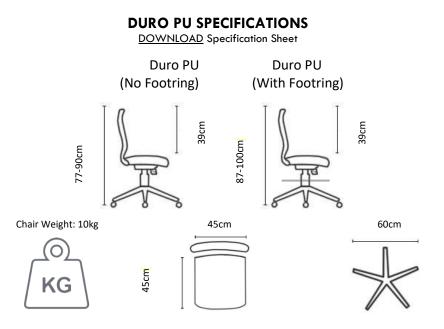

## Features:

- Black Integral Skin Polyurethane foam backrest and seat
- Ideal for rigorous industrial, laboratory, retail, medical and surgical environments.
- Internal steel support structure for superior strength
- Height adjustable seat and a backrest mounted on a flexible support
- Optional Karo's unique rigid footring with a durable chrome outer-ring and nylon support structure.
- Various seat heights, Standard = Min 38cm, Max 51cm, with Draughting Footring = Min 48cm, Max 61cm.
- <u>2 Year Warranty</u>
- Quality certification by BIFMA