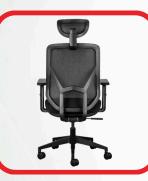

## NOVA ERGONOMIC OFFICE CHAIR

- 5 Year Warranty
- Weight Rating 120kg
- 4-Star Ergonomic Rating
- Quality Certification by BIFMA
- Fixed headrest for the NOVA Executive Option
- Premium black mesh backrest
- Upholstered seat with high-density automotive grade moulded foam
- Height adjustable armrests
- Synchronous mechanism with 1 locking position
- Seat height adjustment (floor to top of seat). Min 43cm, Max 52cm
- 640mm diameter black nylon 5 star base with 60mm castors
- NOVA Executive and NOVA Task chair options available
- Supplied fully assembled