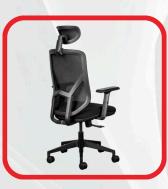

## NOVA ERGONOMIC OFFICE CHAIR

- 5 Year Warranty
- Weight Rating 120kg
- 4-Star Ergonomic Rating
- Quality Certification by BIFMA
- Fixed headrest for the NOVA Executive Option
- Premium black mesh backrest
- Upholstered seat with high-density automotive grade moulded foam
- Height adjustable armrests
- Synchronous mechanism with 1 locking position
- Seat height adjustment (floor to top of seat). Min 43cm, Max 52cm
- 640mm diameter black nylon 5 star base with 60mm castors
- NOVA Executive and NOVA Task chair options available
- Supplied fully assembled