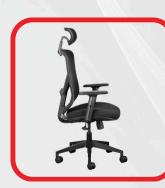

## NOVA ERGONOMIC OFFICE CHAIR

- 5 Year Warranty
- Weight Rating 120kg
- 4-Star Ergonomic Rating
- Quality Certification by BIFMA
- Fixed headrest for the NOVA Executive Option
- Premium black mesh backrest
- Upholstered seat with high-density automotive grade moulded foam
- Height adjustable armrests
- Synchronous mechanism with 1 locking position
- Seat height adjustment (floor to top of seat). Min 43cm, Max 52cm
- 640mm diameter black nylon 5 star base with 60mm castors
- NOVA Executive and NOVA Task chair options available
- Supplied fully assembled