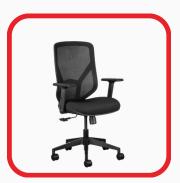

## NOVA ERGONOMIC OFFICE CHAIR

- 5 Year Warranty
- Weight Rating 120kg
- 4-Star Ergonomic Rating
- Quality Certification by BIFMA
- Fixed headrest for the NOVA Executive Option
- Premium black mesh backrest
- Upholstered seat with high-density automotive grade moulded foam
- Height adjustable armrests
- Synchronous mechanism with 1 locking position
- Seat height adjustment (floor to top of seat). Min 43cm, Max 52cm
- 640mm diameter black nylon 5 star base with 60mm castors
- NOVA Executive and NOVA Task chair options available
- Supplied fully assembled