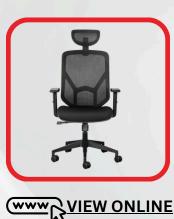

## NOVA ERGONOMIC OFFICE CHAIR

- 5 Year Warranty
- Weight Rating 120kg
- 4-Star Ergonomic Rating
- Quality Certification by BIFMA
- Fixed headrest for the NOVA Executive Option
- Premium black mesh backrest
- Upholstered seat with high-density automotive grade moulded foam
- Height adjustable armrests
- Synchronous mechanism with 1 locking position
- Seat height adjustment (floor to top of seat). Min 43cm, Max 52cm
- 640mm diameter black nylon 5 star base with 60mm castors
- NOVA Executive and NOVA Task chair options available
- Supplied fully assembled