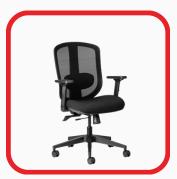

## ERGOCURVE ERGONOMIC OFFICE CHAIR

- 10 Year Warranty
- Weight Rating 150kg
- 5-Star Ergonomic Rating
- Quality Certification by BIFMA
- Adjustable mesh headrest for the ErgoCurve Executive Option
- Self-moving backrest height adjustment that moves with the body
- Premium Black mesh backrest
- Adjustable lumbar support
- Upholstered seat with high-density automotive grade moulded foam
- Seat depth adjustment from 47 to 51cm
- Multi-adjustable armrests to suit any work situation. The armrests are height adjustable, while the arm pads can slide forwards and backwards
- Synchronous mechanism with 4 locking positions
- Seat height adjustment (floor to top of seat). Min 45cm, Max 55cm
- 680mm diameter black nylon 5 star base with 60mm castors
- ErgoCurve Executive and ErgoCurve Task chair options available
- Supplied flat-packed or fully assembled