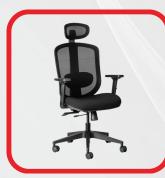

## ERGOCURVE ERGONOMIC OFFICE CHAIR

- 10 Year Warranty
- Weight Rating 150kg
- 5-Star Ergonomic Rating
- Quality Certification by BIFMA
- Adjustable mesh headrest for the ErgoCurve Executive Option
- Self-moving backrest height adjustment that moves with the body
- Premium Black mesh backrest
- Adjustable lumbar support
- Upholstered seat with high-density automotive grade moulded foam
- Seat depth adjustment from 47 to 51cm
- Multi-adjustable armrests to suit any work situation. The armrests are height adjustable, while the arm pads can slide forwards and backwards
- Synchronous mechanism with 4 locking positions
- Seat height adjustment (floor to top of seat). Min 45cm, Max 55cm
- 680mm diameter black nylon 5 star base with 60mm castors
- ErgoCurve Executive and ErgoCurve Task chair options available
- Supplied flat-packed or fully assembled