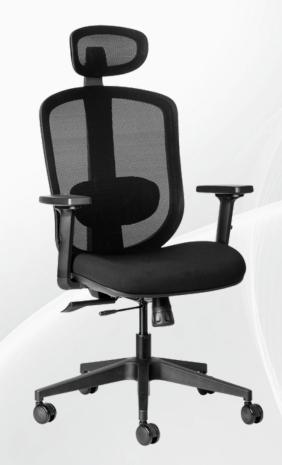

## ERGOCURVE ERGONOMIC OFFICE CHAIR

- 10 Year Warranty
- Weight Rating 150kg
- 5-Star Ergonomic Rating
- Quality Certification by BIFMA
- Adjustable mesh headrest for the ErgoCurve Executive Option
- Self-moving backrest height adjustment that moves with the body
- Premium Black mesh backrest
- Adjustable lumbar support
- Upholstered seat with high-density automotive grade moulded foam
- Seat depth adjustment from 47 to 51cm
- Multi-adjustable armrests to suit any work situation. The armrests are height adjustable, while the arm pads can slide forwards and backwards
- Synchronous mechanism with 4 locking positions
- Seat height adjustment (floor to top of seat). Min 45cm, Max 55cm
- 680mm diameter black nylon 5 star base with 60mm castors
- ErgoCurve Executive and ErgoCurve Task chair options available
- Supplied flat-packed or fully assembled