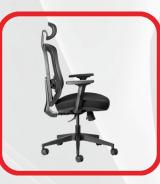

## ERGOCURVE ERGONOMIC OFFICE CHAIR

- 10 Year Warranty
- Weight Rating 150kg
- 5-Star Ergonomic Rating
- Quality Certification by BIFMA
- Adjustable mesh headrest for the ErgoCurve Executive Option
- Self-moving backrest height adjustment that moves with the body
- Premium Black mesh backrest
- Adjustable lumbar support
- Upholstered seat with high-density automotive grade moulded foam
- Seat depth adjustment from 47 to 51cm
- Multi-adjustable armrests to suit any work situation. The armrests are height adjustable, while the arm pads can slide forwards and backwards
- Synchronous mechanism with 4 locking positions
- Seat height adjustment (floor to top of seat). Min 45cm, Max 55cm
- 680mm diameter black nylon 5 star base with 60mm castors
- ErgoCurve Executive and ErgoCurve Task chair options available
- Supplied flat-packed or fully assembled