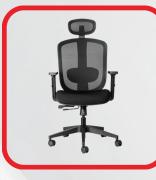

## ERGOCURVE ERGONOMIC OFFICE CHAIR

- 10 Year Warranty
- Weight Rating 150kg
- 5-Star Ergonomic Rating
- Quality Certification by BIFMA
- Adjustable mesh headrest for the ErgoCurve Executive Option
- Self-moving backrest height adjustment that moves with the body
- Premium Black mesh backrest
- Adjustable lumbar support
- Upholstered seat with high-density automotive grade moulded foam
- Seat depth adjustment from 47 to 51cm
- Multi-adjustable armrests to suit any work situation. The armrests are height adjustable, while the arm pads can slide forwards and backwards
- Synchronous mechanism with 4 locking positions
- Seat height adjustment (floor to top of seat). Min 45cm, Max 55cm
- 680mm diameter black nylon 5 star base with 60mm castors
- ErgoCurve Executive and ErgoCurve Task chair options available
- Supplied flat-packed or fully assembled