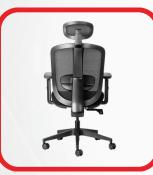

## ERGOCURVE ERGONOMIC OFFICE CHAIR

- 10 Year Warranty
- Weight Rating 150kg
- 5-Star Ergonomic Rating
- Quality Certification by BIFMA
- Adjustable mesh headrest for the ErgoCurve Executive Option
- Self-moving backrest height adjustment that moves with the body
- Premium Black mesh backrest
- Adjustable lumbar support
- Upholstered seat with high-density automotive grade moulded foam
- Seat depth adjustment from 47 to 51cm
- Multi-adjustable armrests to suit any work situation. The armrests are height adjustable, while the arm pads can slide forwards and backwards
- Synchronous mechanism with 4 locking positions
- Seat height adjustment (floor to top of seat). Min 45cm, Max 55cm
- 680mm diameter black nylon 5 star base with 60mm castors
- ErgoCurve Executive and ErgoCurve Task chair options available
- Supplied flat-packed or fully assembled