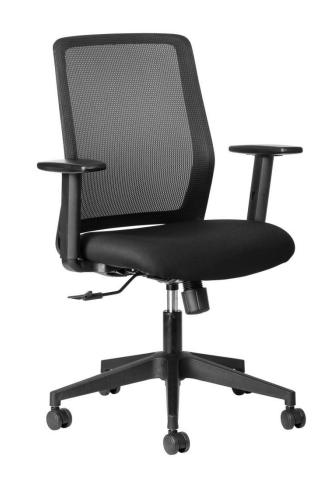

## LOTUS MESH SPECIFICATIONS

|                                      | (No Headrest)                        |
|--------------------------------------|--------------------------------------|
|                                      | WARRANTY                             |
|                                      | <u>5 Years</u>                       |
|                                      | WEIGHT CAPACITY                      |
|                                      | 120Kg                                |
|                                      | BACKREST                             |
| BACKREST WIDTH (LEFT TO RIGHT)       | 45cm                                 |
| BACKREST HEIGHT FROM TOP OF SEAT     | 50cm                                 |
| HEADREST HEIGHT ADJUSTMENT           | N/A                                  |
| LUMBAR SUPPORT HEIGHT ADJUSTMENT     | No                                   |
| LUMBAR SUPPORT DEPTH ADJUSTMENT      | No                                   |
|                                      | SEAT                                 |
| SEAT WIDTH (LEFT TO RIGHT)           | 47cm                                 |
| EFFECTIVE SEAT DEPTH (FRONT TO BACK) | 44cm                                 |
| SEAT HEIGHT (FLOOR TO TOP OF SEAT)   | <b>Min</b> : 45cm <b>Max</b> : 55cm  |
|                                      | ARMS                                 |
| INTERNAL WIDTH BETWEEN ARMS          | 49m                                  |
| HEIGHT OF ARMS FROM TOP OF SEAT      | <b>Min</b> : 21cm <b>Max</b> : 30cm  |
| LENGTH OF ARM PAD                    | 26cm                                 |
|                                      | GENERAL                              |
| MECHANISM TYPE                       | <u>Synchronous</u>                   |
| CHAIR WEIGHT                         | 12Kg                                 |
| TOTAL HEIGHT OF CHAIR                | <b>Min</b> : 94cm <b>Max</b> : 104cm |
| TOTAL WIDTH OF CHAIR                 | 66cm                                 |
| TOTAL DEPTH OF CHAIR (FRONT TO BACK) | 60cm                                 |