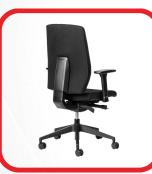

## **ORTHO-LUX ORTHOPAEDIC OFFICE CHAIR**

- 10 Year Warranty
- Weight Rating 150kg
- 5-Star Ergonomic Rating
- Height adjustable backrest
- Upholstered back and seat with high-density automotive grade moulded foam
- Seat depth adjustment from 42 to 48cm
- Multi-adjustable armrests, viz. height adjustable, while the arm pads can slide forward/backwards, and also rotate inwards and outwards
- Free-Float mechanism with 4 locking positions
- Seat height adjustment (floor to top of seat). Min 48cm, Max 57cm
- 680mm diameter black nylon 5 star base with 60mm castors
- Supplied flat-packed or fully assembled