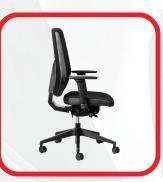

## **ORTHO-LUX ORTHOPAEDIC OFFICE CHAIR**

- 10 Year Warranty
- Weight Rating 150kg
- 5-Star Ergonomic Rating
- Height adjustable backrest
- Upholstered back and seat with high-density automotive grade moulded foam
- Seat depth adjustment from 42 to 48cm
- Multi-adjustable armrests, viz. height adjustable, while the arm pads can slide forward/backwards, and also rotate inwards and outwards
- Free-Float mechanism with 4 locking positions
- Seat height adjustment (floor to top of seat). Min 48cm, Max 57cm
- 680mm diameter black nylon 5 star base with 60mm castors
- Supplied flat-packed or fully assembled