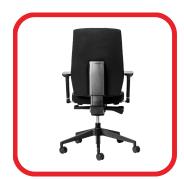

## **ORTHO-LUX ORTHOPAEDIC OFFICE CHAIR**

- 10 Year Warranty
- Weight Rating 150kg
- 5-Star Ergonomic Rating
- Height adjustable backrest
- Upholstered back and seat with high-density automotive grade moulded foam
- Seat depth adjustment from 42 to 48cm
- Multi-adjustable armrests, viz. height adjustable, while the arm pads can slide forward/backwards, and also rotate inwards and outwards
- Free-Float mechanism with 4 locking positions
- Seat height adjustment (floor to top of seat). Min 48cm, Max 57cm
- 680mm diameter black nylon 5 star base with 60mm castors
- Supplied flat-packed or fully assembled