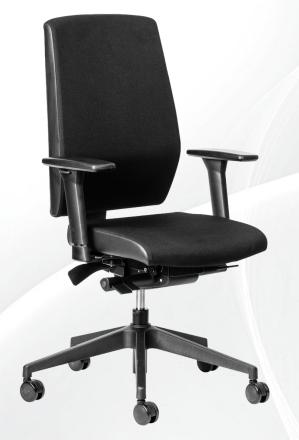

## **ORTHO-LUX ORTHOPAEDIC OFFICE CHAIR**

- 10 Year Warranty
- Weight Rating 150kg
- 5-Star Ergonomic Rating
- Height adjustable backrest
- Upholstered back and seat with high-density automotive grade moulded foam
- Seat depth adjustment from 42 to 48cm
- Multi-adjustable armrests, viz. height adjustable, while the arm pads can slide forward/backwards, and also rotate inwards and outwards
- Free-Float mechanism with 4 locking positions
- Seat height adjustment (floor to top of seat). Min 48cm, Max 57cm
- 680mm diameter black nylon 5 star base with 60mm castors
- Supplied flat-packed or fully assembled