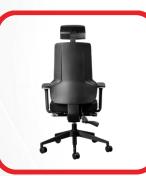

## ORTHO-MAX ORTHOPEDIC OFFICE CHAIR

- 10 Year Warranty
- Weight Rating 150kg
- 5-Star Ergonomic Rating
- Height and angle adjustable upholstered headrest
- Height adjustable backrest with Inflatable lumbar support.
- Upholstered back and seat with high-density automotive grade moulded foam
- Seat depth adjustment from 43 to 45cm
- Multi-adjustable armrests, viz. height and width adjustable, while the arm pads can slide forward/backwards, and also rotate inwards and outwards
- Free-Float mechanism with 4 locking positions
- Seat height adjustment (floor to top of seat). Min 46cm, Max 58cm
- 700mm diameter black nylon 5 star base with 60mm castors
- OrthoMax Executive and OrthoMax Task chair options available
- Supplied flat-packed or fully assembled