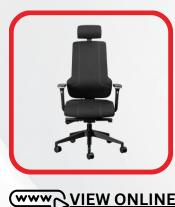

## ORTHO-MAX ORTHOPEDIC OFFICE CHAIR

- 10 Year Warranty
- Weight Rating 150kg
- 5-Star Ergonomic Rating
- Height and angle adjustable upholstered headrest
- Height adjustable backrest with Inflatable lumbar support.
- Upholstered back and seat with high-density automotive grade moulded foam
- Seat depth adjustment from 43 to 45cm
- Multi-adjustable armrests, viz. height and width adjustable, while the arm pads can slide forward/backwards, and also rotate inwards and outwards
- Free-Float mechanism with 4 locking positions
- Seat height adjustment (floor to top of seat). Min 46cm, Max 58cm
- 700mm diameter black nylon 5 star base with 60mm castors
- OrthoMax Executive and OrthoMax Task chair options available
- Supplied flat-packed or fully assembled