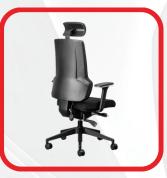

## ORTHO-MAX ORTHOPEDIC OFFICE CHAIR

- 10 Year Warranty
- Weight Rating 150kg
- 5-Star Ergonomic Rating
- Height and angle adjustable upholstered headrest
- Height adjustable backrest with Inflatable lumbar support.
- Upholstered back and seat with high-density automotive grade moulded foam
- Seat depth adjustment from 43 to 45cm
- Multi-adjustable armrests, viz. height and width adjustable, while the arm pads can slide forward/backwards, and also rotate inwards and outwards
- Free-Float mechanism with 4 locking positions
- Seat height adjustment (floor to top of seat). Min 46cm, Max 58cm
- 700mm diameter black nylon 5 star base with 60mm castors
- OrthoMax Executive and OrthoMax Task chair options available
- Supplied flat-packed or fully assembled