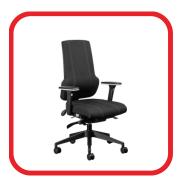

## ORTHO-MAX ORTHOPEDIC OFFICE CHAIR

- 10 Year Warranty
- Weight Rating 150kg
- 5-Star Ergonomic Rating
- Height and angle adjustable upholstered headrest
- Height adjustable backrest with Inflatable lumbar support.
- Upholstered back and seat with high-density automotive grade moulded foam
- Seat depth adjustment from 43 to 45cm
- Multi-adjustable armrests, viz. height and width adjustable, while the arm pads can slide forward/backwards, and also rotate inwards and outwards
- Free-Float mechanism with 4 locking positions
- Seat height adjustment (floor to top of seat). Min 46cm, Max 58cm
- 700mm diameter black nylon 5 star base with 60mm castors
- OrthoMax Executive and OrthoMax Task chair options available
- Supplied flat-packed or fully assembled