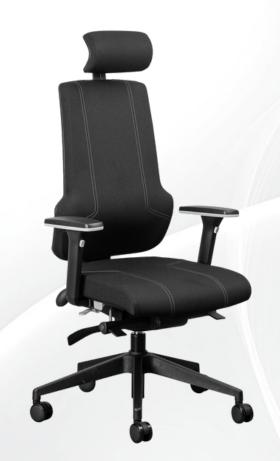

## ORTHO-MAX ORTHOPEDIC OFFICE CHAIR

- 10 Year Warranty
- Weight Rating 150kg
- 5-Star Ergonomic Rating
- Height and angle adjustable upholstered headrest
- Height adjustable backrest with Inflatable lumbar support.
- Upholstered back and seat with high-density automotive grade moulded foam
- Seat depth adjustment from 43 to 45cm
- Multi-adjustable armrests, viz. height and width adjustable, while the arm pads can slide forward/backwards, and also rotate inwards and outwards
- Free-Float mechanism with 4 locking positions
- Seat height adjustment (floor to top of seat). Min 46cm, Max 58cm
- 700mm diameter black nylon 5 star base with 60mm castors
- OrthoMax Executive and OrthoMax Task chair options available
- Supplied flat-packed or fully assembled