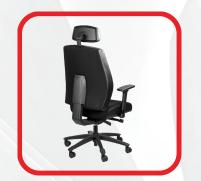

## ORTHO-GRANDE XXL ORTHOPAEDIC OFFICE CHAIR

- 10 year standard usage warranty, or 5 years when used 24/7
- · Weight Rating 180kg
- 5-Star Ergonomic Rating
- Height and angle adjustable upholstered headrest for the OrthoGrande Executive Option
- Height adjustable backrest
- XXL Upholstered back and seat with extra thick high-density automotive grade moulded foam
- · Seat depth adjustment from 43 to 49cm
- Multi-adjustable armrests, viz. height adjustable, while the arm pads can slide forward/backwards, and also rotate inwards and outwards
- Free-Float mechanism with 4 locking positions
- Seat height adjustment (floor to top of seat). Min 52cm, Max 63cm
- Reinforced 700mm diameter black nylon 6 star base with foot-grip design and 60mm rubber castors
- OrthoGrande Executive and OrthoGrande Task chair options available
- · Supplied flat-packed or fully assembled