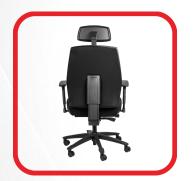

## ORTHO-GRANDE XXL ORTHOPAEDIC OFFICE CHAIR

- 10 year standard usage warranty, or 5 years when used 24/7
- · Weight Rating 180kg
- 5-Star Ergonomic Rating
- Height and angle adjustable upholstered headrest for the OrthoGrande Executive Option
- Height adjustable backrest
- XXL Upholstered back and seat with extra thick high-density automotive grade moulded foam
- · Seat depth adjustment from 43 to 49cm
- Multi-adjustable armrests, viz. height adjustable, while the arm pads can slide forward/backwards, and also rotate inwards and outwards
- Free-Float mechanism with 4 locking positions
- Seat height adjustment (floor to top of seat). Min 52cm, Max 63cm
- Reinforced 700mm diameter black nylon 6 star base with foot-grip design and 60mm rubber castors
- OrthoGrande Executive and OrthoGrande Task chair options available
- · Supplied flat-packed or fully assembled