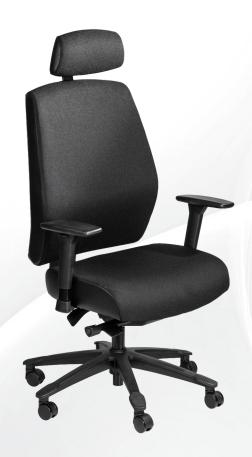

## ORTHO-GRANDE XXL ORTHOPAEDIC OFFICE CHAIR

- 10 year standard usage warranty, or 5 years when used 24/7
- · Weight Rating 180kg
- 5-Star Ergonomic Rating
- Height and angle adjustable upholstered headrest for the OrthoGrande Executive Option
- Height adjustable backrest
- XXL Upholstered back and seat with extra thick high-density automotive grade moulded foam
- · Seat depth adjustment from 43 to 49cm
- Multi-adjustable armrests, viz. height adjustable, while the arm pads can slide forward/backwards, and also rotate inwards and outwards
- Free-Float mechanism with 4 locking positions
- Seat height adjustment (floor to top of seat). Min 52cm, Max 63cm
- Reinforced 700mm diameter black nylon 6 star base with foot-grip design and 60mm rubber castors
- OrthoGrande Executive and OrthoGrande Task chair options available
- · Supplied flat-packed or fully assembled