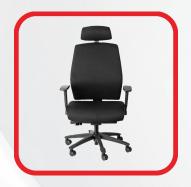

## ORTHO-GRANDE XXL ORTHOPAEDIC OFFICE CHAIR

- 10 year standard usage warranty, or 5 years when used 24/7
- · Weight Rating 180kg
- 5-Star Ergonomic Rating
- Height and angle adjustable upholstered headrest for the OrthoGrande Executive Option
- Height adjustable backrest
- XXL Upholstered back and seat with extra thick high-density automotive grade moulded foam
- · Seat depth adjustment from 43 to 49cm
- Multi-adjustable armrests, viz. height adjustable, while the arm pads can slide forward/backwards, and also rotate inwards and outwards
- Free-Float mechanism with 4 locking positions
- Seat height adjustment (floor to top of seat). Min 52cm, Max 63cm
- Reinforced 700mm diameter black nylon 6 star base with foot-grip design and 60mm rubber castors
- OrthoGrande Executive and OrthoGrande Task chair options available
- · Supplied flat-packed or fully assembled