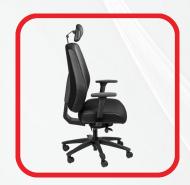

## ORTHO-GRANDE XXL ORTHOPAEDIC OFFICE CHAIR

- 10 year standard usage warranty, or 5 years when used 24/7
- · Weight Rating 180kg
- 5-Star Ergonomic Rating
- Height and angle adjustable upholstered headrest for the OrthoGrande Executive Option
- Height adjustable backrest
- XXL Upholstered back and seat with extra thick high-density automotive grade moulded foam
- · Seat depth adjustment from 43 to 49cm
- Multi-adjustable armrests, viz. height adjustable, while the arm pads can slide forward/backwards, and also rotate inwards and outwards
- Free-Float mechanism with 4 locking positions
- Seat height adjustment (floor to top of seat). Min 52cm, Max 63cm
- Reinforced 700mm diameter black nylon 6 star base with foot-grip design and 60mm rubber castors
- OrthoGrande Executive and OrthoGrande Task chair options available
- · Supplied flat-packed or fully assembled