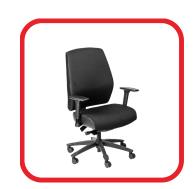

## ORTHO-GRANDE XXL ORTHOPAEDIC OFFICE CHAIR

- 10 year standard usage warranty, or 5 years when used 24/7
- · Weight Rating 180kg
- 5-Star Ergonomic Rating
- Height and angle adjustable upholstered headrest for the OrthoGrande Executive Option
- Height adjustable backrest
- XXL Upholstered back and seat with extra thick high-density automotive grade moulded foam
- · Seat depth adjustment from 43 to 49cm
- Multi-adjustable armrests, viz. height adjustable, while the arm pads can slide forward/backwards, and also rotate inwards and outwards
- Free-Float mechanism with 4 locking positions
- Seat height adjustment (floor to top of seat). Min 52cm, Max 63cm
- Reinforced 700mm diameter black nylon 6 star base with foot-grip design and 60mm rubber castors
- OrthoGrande Executive and OrthoGrande Task chair options available
- · Supplied flat-packed or fully assembled