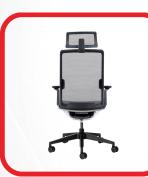

## **EVOLV ERGONOMIC OFFICE CHAIR**

- 10 Year Warranty
- Weight Rating 150kg
- 5-Star Ergonomic Rating
- Quality Certification by BIFMA
- Height adjustable mesh headrest for the Evolv Executive Option
- Premium silver/black mesh backrest
- Mesh tensioning adjustable lumbar support
- Upholstered seat with high-density automotive grade moulded foam
- Seat depth adjustment from 44 to 48cm
- Multi-adjustable armrests, viz. height adjustable, while the arm pads are width adjustable, can rotate inwards and outwards as well as slide backwards and forward
- Wire-controlled aluminium weight-sensitive synchronous mechanism with 3 locking positions
- Seat height adjustment (floor to top of seat). Min 43cm, Max 52cm
- 660mm diameter black nylon 5 star base with 60mm castors
- Evolv Executive and Evolv Task chair options available
- Supplied flat-packed or fully assembled