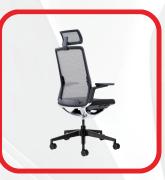

## **EVOLV ERGONOMIC OFFICE CHAIR**

- 10 Year Warranty
- Weight Rating 150kg
- 5-Star Ergonomic Rating
- Quality Certification by BIFMA
- Height adjustable mesh headrest for the Evolv Executive Option
- Premium silver/black mesh backrest
- Mesh tensioning adjustable lumbar support
- Upholstered seat with high-density automotive grade moulded foam
- Seat depth adjustment from 44 to 48cm
- Multi-adjustable armrests, viz. height adjustable, while the arm pads are width adjustable, can rotate inwards and outwards as well as slide backwards and forward
- Wire-controlled aluminium weight-sensitive synchronous mechanism with 3 locking positions
- Seat height adjustment (floor to top of seat). Min 43cm, Max 52cm
- 660mm diameter black nylon 5 star base with 60mm castors
- Evolv Executive and Evolv Task chair options available
- Supplied flat-packed or fully assembled