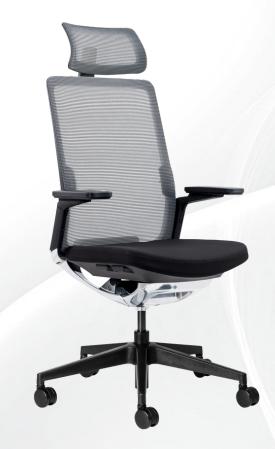

## **EVOLV ERGONOMIC OFFICE CHAIR**

- 10 Year Warranty
- Weight Rating 150kg
- 5-Star Ergonomic Rating
- Quality Certification by BIFMA
- Height adjustable mesh headrest for the Evolv Executive Option
- Premium silver/black mesh backrest
- Mesh tensioning adjustable lumbar support
- Upholstered seat with high-density automotive grade moulded foam
- Seat depth adjustment from 44 to 48cm
- Multi-adjustable armrests, viz. height adjustable, while the arm pads are width adjustable, can rotate inwards and outwards as well as slide backwards and forward
- Wire-controlled aluminium weight-sensitive synchronous mechanism with 3 locking positions
- Seat height adjustment (floor to top of seat). Min 43cm, Max 52cm
- 660mm diameter black nylon 5 star base with 60mm castors
- Evolv Executive and Evolv Task chair options available
- Supplied flat-packed or fully assembled