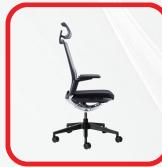

## **EVOLV ERGONOMIC OFFICE CHAIR**

- 10 Year Warranty
- Weight Rating 150kg
- 5-Star Ergonomic Rating
- Quality Certification by BIFMA
- Height adjustable mesh headrest for the Evolv Executive Option
- Premium silver/black mesh backrest
- Mesh tensioning adjustable lumbar support
- Upholstered seat with high-density automotive grade moulded foam
- Seat depth adjustment from 44 to 48cm
- Multi-adjustable armrests, viz. height adjustable, while the arm pads are width adjustable, can rotate inwards and outwards as well as slide backwards and forward
- Wire-controlled aluminium weight-sensitive synchronous mechanism with 3 locking positions
- Seat height adjustment (floor to top of seat). Min 43cm, Max 52cm
- 660mm diameter black nylon 5 star base with 60mm castors
- Evolv Executive and Evolv Task chair options available
- Supplied flat-packed or fully assembled