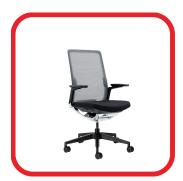

## **EVOLV ERGONOMIC OFFICE CHAIR**

- 10 Year Warranty
- Weight Rating 150kg
- 5-Star Ergonomic Rating
- Quality Certification by BIFMA
- Height adjustable mesh headrest for the Evolv Executive Option
- Premium silver/black mesh backrest
- Mesh tensioning adjustable lumbar support
- Upholstered seat with high-density automotive grade moulded foam
- Seat depth adjustment from 44 to 48cm
- Multi-adjustable armrests, viz. height adjustable, while the arm pads are width adjustable, can rotate inwards and outwards as well as slide backwards and forward
- Wire-controlled aluminium weight-sensitive synchronous mechanism with 3 locking positions
- Seat height adjustment (floor to top of seat). Min 43cm, Max 52cm
- 660mm diameter black nylon 5 star base with 60mm castors
- Evolv Executive and Evolv Task chair options available
- Supplied flat-packed or fully assembled