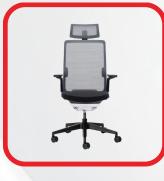

## **EVOLV ERGONOMIC OFFICE CHAIR**

- 10 Year Warranty
- Weight Rating 150kg
- 5-Star Ergonomic Rating
- Quality Certification by BIFMA
- Height adjustable mesh headrest for the Evolv Executive Option
- Premium silver/black mesh backrest
- Mesh tensioning adjustable lumbar support
- Upholstered seat with high-density automotive grade moulded foam
- Seat depth adjustment from 44 to 48cm
- Multi-adjustable armrests, viz. height adjustable, while the arm pads are width adjustable, can rotate inwards and outwards as well as slide backwards and forward
- Wire-controlled aluminium weight-sensitive synchronous mechanism with 3 locking positions
- Seat height adjustment (floor to top of seat). Min 43cm, Max 52cm
- 660mm diameter black nylon 5 star base with 60mm castors
- Evolv Executive and Evolv Task chair options available
- Supplied flat-packed or fully assembled