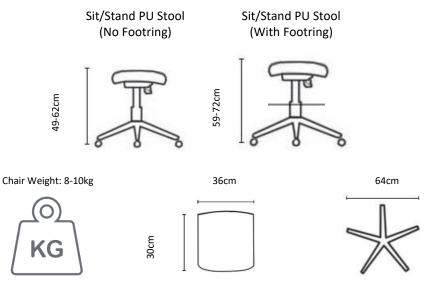

## Features:

- Black Integral Skin Polyurethane foam seat with clutch-handle for easy movement.
- Easy to clean.
- Selection of bases, viz. Black Nylon 5-star, Polished Aluminium 5-star or Black Round Nylon. The 5-star bases are fitted with glides.
- Karo's unique rigid NUGEN footring with durable chrome outer-ring and nylon support structure.
- Various seat heights, Standard = Min 49cm, Max 62cm, with Draughting Footring = Min 59cm, Max 72cm.
- 2 Year Warranty.

## SIT/STAND PU SPECIFICATIONS

**DOWNLOAD** Specification Sheet