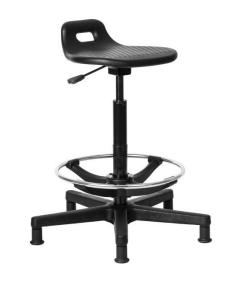

## Features:

- Black Integral Skin Polyurethane foam seat with clutch-handle for easy movement.
- Easy to clean.
- Selection of bases, viz. Black Nylon 5-star, Polished Aluminium 5-star or Black Round Nylon. The 5-star bases are fitted with glides.
- Karo's unique rigid NUGEN footring with durable chrome outer-ring and nylon support structure.
- Various seat heights, Standard = Min 49cm, Max 62cm, with Draughting Footring = Min 59cm, Max 72cm.
- 2 Year Warranty.