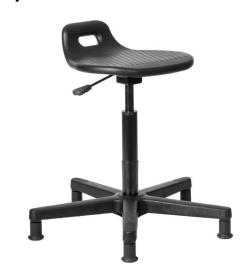

## SIT/STAND PU

As the name implies, the Sit-Stand Polyurethane (PU) operator stool is ideal for those people who just need a little bit of support before moving on to their next task, whether this be in the office, laboratory, production line or workshop. With its black integral skin polyurethane seat, the Sit-Stand is very easy to clean and ideal in all environments where cleanliness is imperative, or grease and oil are just part of the job! Whatever the height of your workstation, the Sit-Stand can be customised to the correct height. With a built-in clutch handle and weighing in at a mere 6kg, the Sit-Stand easily accompanies you on your next task.

## Features:

- Black Integral Skin Polyurethane foam seat with clutch-handle for easy movement.
- Easy to clean.
- Selection of bases, viz. Black Nylon 5-star, Polished Aluminium 5-star or Black Round Nylon. The 5-star bases are fitted with glides.
- Karo's unique rigid NUGEN footring with durable chrome outer-ring and nylon support structure.
- Various seat heights, Standard = Min 49cm, Max 62cm, with Draughting Footring = Min 59cm, Max 72cm.
- 2 Year Warranty.