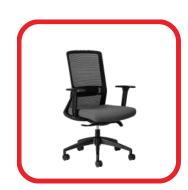

## LUNA ERGONOMIC OFFICE CHAIR

- 5 Year Warranty
- Weight Rating 120kg
- 5-Star Ergonomic Rating
- Quality Certification by BIFMA
- Height adjustable mesh headrest for the Luna Executive Option
- Premium black mesh backrest
- Padded, adjustable lumbar support
- Upholstered grey seat with high-density automotive grade moulded foam
- Seat depth adjustment from 46 to 52cm
- Height adjustable armrests
- Weight-sensitive synchronous mechanism with 4 locking position
- Seat height adjustment (floor to top of seat). Min 44cm, Max 54cm
- 680mm diameter black nylon 5 star base with 60mm castors
- Luna Executive and Luna Task chair options available
- Supplied flat-packed or fully assembled