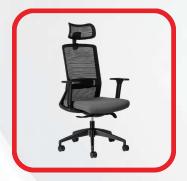

## LUNA ERGONOMIC OFFICE CHAIR

- 5 Year Warranty
- Weight Rating 120kg
- 5-Star Ergonomic Rating
- Quality Certification by BIFMA
- Height adjustable mesh headrest for the Luna Executive Option
- Premium black mesh backrest
- Padded, adjustable lumbar support
- Upholstered grey seat with high-density automotive grade moulded foam
- Seat depth adjustment from 46 to 52cm
- Height adjustable armrests
- Weight-sensitive synchronous mechanism with 4 locking position
- Seat height adjustment (floor to top of seat). Min 44cm, Max 54cm
- 680mm diameter black nylon 5 star base with 60mm castors
- Luna Executive and Luna Task chair options available
- Supplied flat-packed or fully assembled