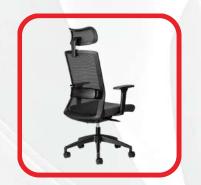

## LUNA ERGONOMIC OFFICE CHAIR

- 5 Year Warranty
- Weight Rating 120kg
- 5-Star Ergonomic Rating
- Quality Certification by BIFMA
- Height adjustable mesh headrest for the Luna Executive Option
- Premium black mesh backrest
- Padded, adjustable lumbar support
- Upholstered grey seat with high-density automotive grade moulded foam
- Seat depth adjustment from 46 to 52cm
- Height adjustable armrests
- Weight-sensitive synchronous mechanism with 4 locking position
- Seat height adjustment (floor to top of seat). Min 44cm, Max 54cm
- 680mm diameter black nylon 5 star base with 60mm castors
- Luna Executive and Luna Task chair options available
- Supplied flat-packed or fully assembled