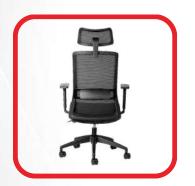

## LUNA ERGONOMIC OFFICE CHAIR

- 5 Year Warranty
- Weight Rating 120kg
- 5-Star Ergonomic Rating
- Quality Certification by BIFMA
- Height adjustable mesh headrest for the Luna Executive Option
- Premium black mesh backrest
- Padded, adjustable lumbar support
- Upholstered grey seat with high-density automotive grade moulded foam
- Seat depth adjustment from 46 to 52cm
- Height adjustable armrests
- Weight-sensitive synchronous mechanism with 4 locking position
- Seat height adjustment (floor to top of seat). Min 44cm, Max 54cm
- 680mm diameter black nylon 5 star base with 60mm castors
- Luna Executive and Luna Task chair options available
- Supplied flat-packed or fully assembled