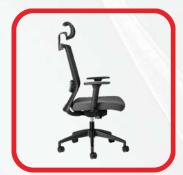

## LUNA ERGONOMIC OFFICE CHAIR

- 5 Year Warranty
- Weight Rating 120kg
- 5-Star Ergonomic Rating
- Quality Certification by BIFMA
- Height adjustable mesh headrest for the Luna Executive Option
- Premium black mesh backrest
- Padded, adjustable lumbar support
- Upholstered grey seat with high-density automotive grade moulded foam
- Seat depth adjustment from 46 to 52cm
- Height adjustable armrests
- Weight-sensitive synchronous mechanism with 4 locking position
- Seat height adjustment (floor to top of seat). Min 44cm, Max 54cm
- 680mm diameter black nylon 5 star base with 60mm castors
- Luna Executive and Luna Task chair options available
- Supplied flat-packed or fully assembled