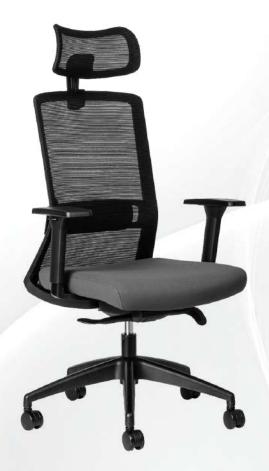

## LUNA ERGONOMIC OFFICE CHAIR

- 5 Year Warranty
- Weight Rating 120kg
- 5-Star Ergonomic Rating
- Quality Certification by BIFMA
- Height adjustable mesh headrest for the Luna Executive Option
- Premium black mesh backrest
- Padded, adjustable lumbar support
- Upholstered grey seat with high-density automotive grade moulded foam
- Seat depth adjustment from 46 to 52cm
- Height adjustable armrests
- Weight-sensitive synchronous mechanism with 4 locking position
- Seat height adjustment (floor to top of seat). Min 44cm, Max 54cm
- 680mm diameter black nylon 5 star base with 60mm castors
- Luna Executive and Luna Task chair options available
- Supplied flat-packed or fully assembled