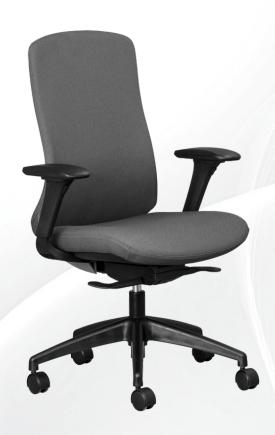

## VERA UPHOLSTERED ERGONOMIC OFFICE CHAIR

- 10 Year Warranty
- Weight Rating 150kg
- 5-Star Ergonomic Rating
- Quality Certification by BIFMA
- Dark grey upholstered backrest
- · Upholstered seat with high-density automotive grade moulded foam
- Seat depth adjustment from 46 to 51cm
- Multi-adjustable armrests, viz. height and width adjustable, while the arm pads can rotate inwards and outwards as well as slide backwards and forwards
- Weight-sensitive synchronous mechanism with 4 locking positions
- Seat height adjustment (floor to top of seat). Min 45cm, Max 55cm
- 680mm diameter black nylon 5 star base with 60mm castors
- · Supplied flat-packed or fully assembled