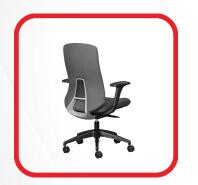

## VERA UPHOLSTERED ERGONOMIC OFFICE CHAIR

- 10 Year Warranty
- Weight Rating 150kg
- 5-Star Ergonomic Rating
- Quality Certification by BIFMA
- Dark grey upholstered backrest
- · Upholstered seat with high-density automotive grade moulded foam
- Seat depth adjustment from 46 to 51cm
- Multi-adjustable armrests, viz. height and width adjustable, while the arm pads can rotate inwards and outwards as well as slide backwards and forwards
- Weight-sensitive synchronous mechanism with 4 locking positions
- Seat height adjustment (floor to top of seat). Min 45cm, Max 55cm
- 680mm diameter black nylon 5 star base with 60mm castors
- · Supplied flat-packed or fully assembled