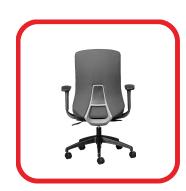

## VERA UPHOLSTERED ERGONOMIC OFFICE CHAIR

- 10 Year Warranty
- Weight Rating 150kg
- 5-Star Ergonomic Rating
- Quality Certification by BIFMA
- Dark grey upholstered backrest
- · Upholstered seat with high-density automotive grade moulded foam
- Seat depth adjustment from 46 to 51cm
- Multi-adjustable armrests, viz. height and width adjustable, while the arm pads can rotate inwards and outwards as well as slide backwards and forwards
- Weight-sensitive synchronous mechanism with 4 locking positions
- Seat height adjustment (floor to top of seat). Min 45cm, Max 55cm
- 680mm diameter black nylon 5 star base with 60mm castors
- · Supplied flat-packed or fully assembled