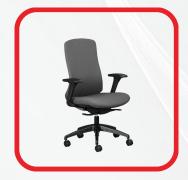

## VERA UPHOLSTERED ERGONOMIC OFFICE CHAIR

- 10 Year Warranty
- Weight Rating 150kg
- 5-Star Ergonomic Rating
- Quality Certification by BIFMA
- Dark grey upholstered backrest
- · Upholstered seat with high-density automotive grade moulded foam
- Seat depth adjustment from 46 to 51cm
- Multi-adjustable armrests, viz. height and width adjustable, while the arm pads can rotate inwards and outwards as well as slide backwards and forwards
- Weight-sensitive synchronous mechanism with 4 locking positions
- Seat height adjustment (floor to top of seat). Min 45cm, Max 55cm
- 680mm diameter black nylon 5 star base with 60mm castors
- · Supplied flat-packed or fully assembled