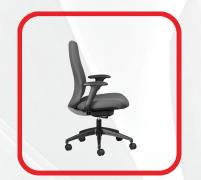

## VERA UPHOLSTERED ERGONOMIC OFFICE CHAIR

- 10 Year Warranty
- Weight Rating 150kg
- 5-Star Ergonomic Rating
- Quality Certification by BIFMA
- Dark grey upholstered backrest
- · Upholstered seat with high-density automotive grade moulded foam
- Seat depth adjustment from 46 to 51cm
- Multi-adjustable armrests, viz. height and width adjustable, while the arm pads can rotate inwards and outwards as well as slide backwards and forwards
- Weight-sensitive synchronous mechanism with 4 locking positions
- Seat height adjustment (floor to top of seat). Min 45cm, Max 55cm
- 680mm diameter black nylon 5 star base with 60mm castors
- · Supplied flat-packed or fully assembled