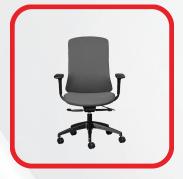

## VERA UPHOLSTERED ERGONOMIC OFFICE CHAIR

- 10 Year Warranty
- Weight Rating 150kg
- 5-Star Ergonomic Rating
- Quality Certification by BIFMA
- Dark grey upholstered backrest
- · Upholstered seat with high-density automotive grade moulded foam
- Seat depth adjustment from 46 to 51cm
- Multi-adjustable armrests, viz. height and width adjustable, while the arm pads can rotate inwards and outwards as well as slide backwards and forwards
- Weight-sensitive synchronous mechanism with 4 locking positions
- Seat height adjustment (floor to top of seat). Min 45cm, Max 55cm
- 680mm diameter black nylon 5 star base with 60mm castors
- · Supplied flat-packed or fully assembled