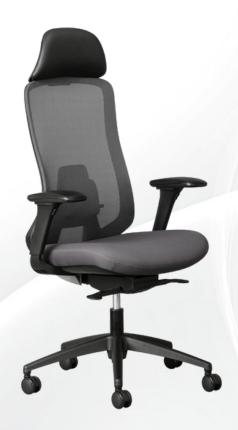

## VERA MESH ERGONOMIC OFFICE CHAIR

- 10 Year Warranty
- Weight Rating 150kg
- 5-Star Ergonomic Rating
- Quality Certification by BIFMA
- Fully adjustable upholstered headrest for the VERA Executive Option
- Dark grey mesh backrest
- Fully adjustable lumbar support
- Upholstered seat with high-density automotive grade moulded foam
- Seat depth adjustment from 46 to 51cm
- Multi-adjustable armrests, viz. height and width adjustable, while the arm pads can rotate inwards and outwards as well as slide backwards and forwards
- Weight-sensitive synchronous mechanism with 4 locking positions
- Seat height adjustment (floor to top of seat). Min 47cm, Max 56cm
- 680mm diameter black nylon 5 star base with 60mm castors
- VERA Mesh Executive and VERA Mesh Task chair options available
- Supplied flat-packed or fully assembled