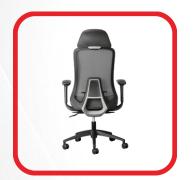

## VERA MESH ERGONOMIC OFFICE CHAIR

- 10 Year Warranty
- Weight Rating 150kg
- 5-Star Ergonomic Rating
- Quality Certification by BIFMA
- Fully adjustable upholstered headrest for the VERA Executive Option
- Dark grey mesh backrest
- Fully adjustable lumbar support
- Upholstered seat with high-density automotive grade moulded foam
- Seat depth adjustment from 46 to 51cm
- Multi-adjustable armrests, viz. height and width adjustable, while the arm pads can rotate inwards and outwards as well as slide backwards and forwards
- Weight-sensitive synchronous mechanism with 4 locking positions
- Seat height adjustment (floor to top of seat). Min 47cm, Max 56cm
- 680mm diameter black nylon 5 star base with 60mm castors
- VERA Mesh Executive and VERA Mesh Task chair options available
- Supplied flat-packed or fully assembled