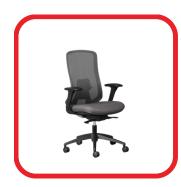

## VERA MESH ERGONOMIC OFFICE CHAIR

- 10 Year Warranty
- Weight Rating 150kg
- 5-Star Ergonomic Rating
- Quality Certification by BIFMA
- Fully adjustable upholstered headrest for the VERA Executive Option
- Dark grey mesh backrest
- Fully adjustable lumbar support
- Upholstered seat with high-density automotive grade moulded foam
- Seat depth adjustment from 46 to 51cm
- Multi-adjustable armrests, viz. height and width adjustable, while the arm pads can rotate inwards and outwards as well as slide backwards and forwards
- Weight-sensitive synchronous mechanism with 4 locking positions
- Seat height adjustment (floor to top of seat). Min 47cm, Max 56cm
- 680mm diameter black nylon 5 star base with 60mm castors
- VERA Mesh Executive and VERA Mesh Task chair options available
- Supplied flat-packed or fully assembled