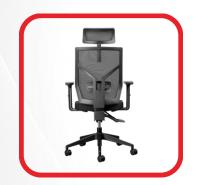

## ORTHO-AIR ORTHOPEDIC OFFICE CHAIR

- 5 Year Warranty
- Weight Rating 120kg
- 5-Star Ergonomic Rating\_
- Adjustable Mesh headrest for the OrthoAir Executive Option
- Height adjustable backrest
- · Premium black mesh backrest
- Adjustable lumbar support
- · Upholstered seat with high-density automotive grade moulded foam
- Multi-adjustable armrests, viz. height adjustable, while the arm pads can slide forward/backwards, and also rotate inwards and outwards
- Mechanism lockable in any position
- Seat height adjustment (floor to top of seat). Min 43cm, Max 53cm
- 680mm diameter black nylon 5 star base with 60mm castors
- OrthoAir Executive and OrthoAir Task chair options available
- Supplied flat-packed or fully assembled