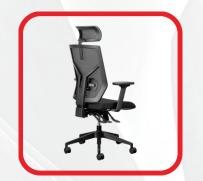

## ORTHO-AIR ORTHOPEDIC OFFICE CHAIR

- 5 Year Warranty
- Weight Rating 120kg
- 5-Star Ergonomic Rating\_
- Adjustable Mesh headrest for the OrthoAir Executive Option
- Height adjustable backrest
- · Premium black mesh backrest
- Adjustable lumbar support
- · Upholstered seat with high-density automotive grade moulded foam
- Multi-adjustable armrests, viz. height adjustable, while the arm pads can slide forward/backwards, and also rotate inwards and outwards
- Mechanism lockable in any position
- Seat height adjustment (floor to top of seat). Min 43cm, Max 53cm
- 680mm diameter black nylon 5 star base with 60mm castors
- OrthoAir Executive and OrthoAir Task chair options available
- Supplied flat-packed or fully assembled