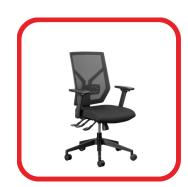

## ORTHO-AIR ORTHOPEDIC OFFICE CHAIR

- 5 Year Warranty
- Weight Rating 120kg
- 5-Star Ergonomic Rating\_
- Adjustable Mesh headrest for the OrthoAir Executive Option
- Height adjustable backrest
- · Premium black mesh backrest
- Adjustable lumbar support
- · Upholstered seat with high-density automotive grade moulded foam
- Multi-adjustable armrests, viz. height adjustable, while the arm pads can slide forward/backwards, and also rotate inwards and outwards
- Mechanism lockable in any position
- Seat height adjustment (floor to top of seat). Min 43cm, Max 53cm
- 680mm diameter black nylon 5 star base with 60mm castors
- OrthoAir Executive and OrthoAir Task chair options available
- Supplied flat-packed or fully assembled