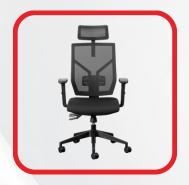

## ORTHO-AIR ORTHOPEDIC OFFICE CHAIR

- 5 Year Warranty
- Weight Rating 120kg
- 5-Star Ergonomic Rating\_
- Adjustable Mesh headrest for the OrthoAir Executive Option
- Height adjustable backrest
- · Premium black mesh backrest
- Adjustable lumbar support
- · Upholstered seat with high-density automotive grade moulded foam
- Multi-adjustable armrests, viz. height adjustable, while the arm pads can slide forward/backwards, and also rotate inwards and outwards
- Mechanism lockable in any position
- Seat height adjustment (floor to top of seat). Min 43cm, Max 53cm
- 680mm diameter black nylon 5 star base with 60mm castors
- OrthoAir Executive and OrthoAir Task chair options available
- Supplied flat-packed or fully assembled