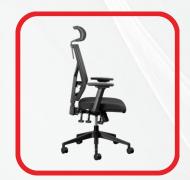

## ORTHO-AIR ORTHOPEDIC OFFICE CHAIR

- 5 Year Warranty
- Weight Rating 120kg
- 5-Star Ergonomic Rating\_
- Adjustable Mesh headrest for the OrthoAir Executive Option
- Height adjustable backrest
- · Premium black mesh backrest
- Adjustable lumbar support
- · Upholstered seat with high-density automotive grade moulded foam
- Multi-adjustable armrests, viz. height adjustable, while the arm pads can slide forward/backwards, and also rotate inwards and outwards
- Mechanism lockable in any position
- Seat height adjustment (floor to top of seat). Min 43cm, Max 53cm
- 680mm diameter black nylon 5 star base with 60mm castors
- OrthoAir Executive and OrthoAir Task chair options available
- Supplied flat-packed or fully assembled