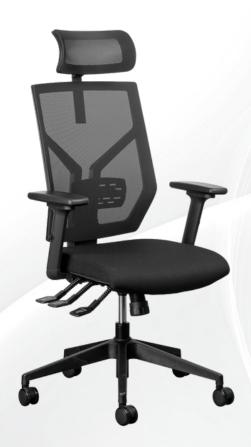

## ORTHO-AIR ORTHOPEDIC OFFICE CHAIR

- 5 Year Warranty
- Weight Rating 120kg
- 5-Star Ergonomic Rating\_
- Adjustable Mesh headrest for the OrthoAir Executive Option
- Height adjustable backrest
- · Premium black mesh backrest
- Adjustable lumbar support
- · Upholstered seat with high-density automotive grade moulded foam
- Multi-adjustable armrests, viz. height adjustable, while the arm pads can slide forward/backwards, and also rotate inwards and outwards
- Mechanism lockable in any position
- Seat height adjustment (floor to top of seat). Min 43cm, Max 53cm
- 680mm diameter black nylon 5 star base with 60mm castors
- OrthoAir Executive and OrthoAir Task chair options available
- Supplied flat-packed or fully assembled