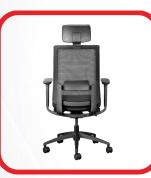

## MIRA MESH ERGONOMIC OFFICE CHAIR

- 10 Year Warranty
- Weight Rating 150kg
- 5-Star Ergonomic Rating
- Quality Certification by BIFMA
- Environmental Certification by Greenguard
- Adjustable upholstered headrest for the MIRA Executive Option
- Premium Black mesh backrest
- Adjustable lumbar support
- Upholstered seat with high-density automotive grade moulded foam
- Seat depth adjustment from 42 to 48cm
- Multi-adjustable armrests to suit any work situation. The armrests are height adjustable, while the arm pads can slide forwards and backwards, as well as rotate both inwards and outwards
- Synchronous mechanism with 3 locking positions
- Seat height adjustment (floor to top of seat). Min 43cm, Max 51cm
- 680mm diameter black nylon 5 star base with 60mm castors
- MIRA Mesh Executive and MIRA Mesh Task chair options available
- Supplied flat-packed or fully assembled