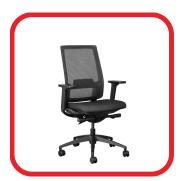

## MIRA MESH ERGONOMIC OFFICE CHAIR

- 10 Year Warranty
- Weight Rating 150kg
- 5-Star Ergonomic Rating
- Quality Certification by BIFMA
- Environmental Certification by Greenguard
- Adjustable upholstered headrest for the MIRA Executive Option
- Premium Black mesh backrest
- Adjustable lumbar support
- Upholstered seat with high-density automotive grade moulded foam
- Seat depth adjustment from 42 to 48cm
- Multi-adjustable armrests to suit any work situation. The armrests are height adjustable, while the arm pads can slide forwards and backwards, as well as rotate both inwards and outwards
- Synchronous mechanism with 3 locking positions
- Seat height adjustment (floor to top of seat). Min 43cm, Max 51cm
- 680mm diameter black nylon 5 star base with 60mm castors
- MIRA Mesh Executive and MIRA Mesh Task chair options available
- Supplied flat-packed or fully assembled