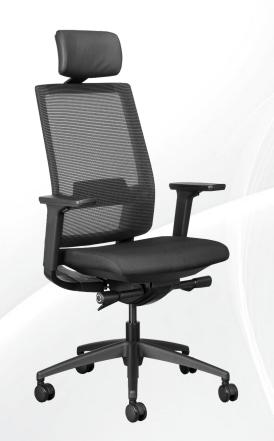

## MIRA MESH ERGONOMIC OFFICE CHAIR

- 10 Year Warranty
- Weight Rating 150kg
- 5-Star Ergonomic Rating
- Quality Certification by BIFMA
- Environmental Certification by Greenguard
- Adjustable upholstered headrest for the MIRA Executive Option
- Premium Black mesh backrest
- Adjustable lumbar support
- Upholstered seat with high-density automotive grade moulded foam
- Seat depth adjustment from 42 to 48cm
- Multi-adjustable armrests to suit any work situation. The armrests are height adjustable, while the arm pads can slide forwards and backwards, as well as rotate both inwards and outwards
- Synchronous mechanism with 3 locking positions
- Seat height adjustment (floor to top of seat). Min 43cm, Max 51cm
- 680mm diameter black nylon 5 star base with 60mm castors
- MIRA Mesh Executive and MIRA Mesh Task chair options available
- Supplied flat-packed or fully assembled