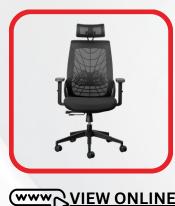

## LYNX ERGONOMIC OFFICE CHAIR

- 5 Year Warranty
- Weight Rating 120kg
- 5-Star Ergonomic Rating
- Quality Certification by BIFMA
- Adjustable Mesh headrest for the LEILA Executive Option
- Premium black mesh backrest
- Adjustable lumbar support
- Upholstered seat with high-density automotive grade moulded foam
- Seat depth adjustment from 43 to 48cm
- Height adjustable armrests
- Synchronous mechanism with 4 locking positions
- Seat height adjustment (floor to top of seat). Min 41cm, Max 51cm
- 680mm diameter black nylon 5 star base with 60mm castors
- LYNX Executive and LYNX Task chair options available
- Supplied flat-packed or fully assembled