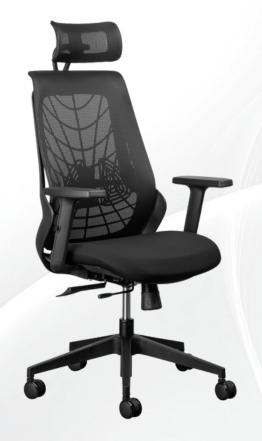

## LYNX ERGONOMIC OFFICE CHAIR

- 5 Year Warranty
- Weight Rating 120kg
- 5-Star Ergonomic Rating
- Quality Certification by BIFMA
- Adjustable Mesh headrest for the LEILA Executive Option
- Premium black mesh backrest
- Adjustable lumbar support
- Upholstered seat with high-density automotive grade moulded foam
- Seat depth adjustment from 43 to 48cm
- Height adjustable armrests
- Synchronous mechanism with 4 locking positions
- Seat height adjustment (floor to top of seat). Min 41cm, Max 51cm
- 680mm diameter black nylon 5 star base with 60mm castors
- LYNX Executive and LYNX Task chair options available
- Supplied flat-packed or fully assembled