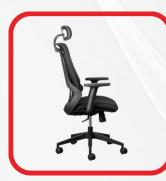

## LYNX ERGONOMIC OFFICE CHAIR

- 5 Year Warranty
- Weight Rating 120kg
- 5-Star Ergonomic Rating
- Quality Certification by BIFMA
- Adjustable Mesh headrest for the LEILA Executive Option
- Premium black mesh backrest
- Adjustable lumbar support
- Upholstered seat with high-density automotive grade moulded foam
- Seat depth adjustment from 43 to 48cm
- Height adjustable armrests
- Synchronous mechanism with 4 locking positions
- Seat height adjustment (floor to top of seat). Min 41cm, Max 51cm
- 680mm diameter black nylon 5 star base with 60mm castors
- LYNX Executive and LYNX Task chair options available
- Supplied flat-packed or fully assembled