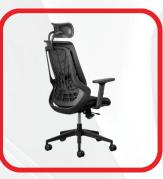

## LYNX ERGONOMIC OFFICE CHAIR

- 5 Year Warranty
- Weight Rating 120kg
- 5-Star Ergonomic Rating
- Quality Certification by BIFMA
- Adjustable Mesh headrest for the LEILA Executive Option
- Premium black mesh backrest
- Adjustable lumbar support
- Upholstered seat with high-density automotive grade moulded foam
- Seat depth adjustment from 43 to 48cm
- Height adjustable armrests
- Synchronous mechanism with 4 locking positions
- Seat height adjustment (floor to top of seat). Min 41cm, Max 51cm
- 680mm diameter black nylon 5 star base with 60mm castors
- LYNX Executive and LYNX Task chair options available
- Supplied flat-packed or fully assembled