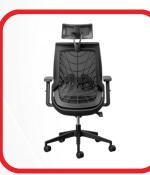

## LYNX ERGONOMIC OFFICE CHAIR

- 5 Year Warranty
- Weight Rating 120kg
- 5-Star Ergonomic Rating
- Quality Certification by BIFMA
- Adjustable Mesh headrest for the LEILA Executive Option
- Premium black mesh backrest
- Adjustable lumbar support
- Upholstered seat with high-density automotive grade moulded foam
- Seat depth adjustment from 43 to 48cm
- Height adjustable armrests
- Synchronous mechanism with 4 locking positions
- Seat height adjustment (floor to top of seat). Min 41cm, Max 51cm
- 680mm diameter black nylon 5 star base with 60mm castors
- LYNX Executive and LYNX Task chair options available
- Supplied flat-packed or fully assembled