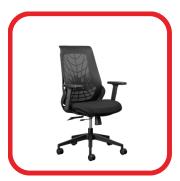

## LYNX ERGONOMIC OFFICE CHAIR

- 5 Year Warranty
- Weight Rating 120kg
- 5-Star Ergonomic Rating
- Quality Certification by BIFMA
- Adjustable Mesh headrest for the LEILA Executive Option
- Premium black mesh backrest
- Adjustable lumbar support
- Upholstered seat with high-density automotive grade moulded foam
- Seat depth adjustment from 43 to 48cm
- Height adjustable armrests
- Synchronous mechanism with 4 locking positions
- Seat height adjustment (floor to top of seat). Min 41cm, Max 51cm
- 680mm diameter black nylon 5 star base with 60mm castors
- LYNX Executive and LYNX Task chair options available
- Supplied flat-packed or fully assembled