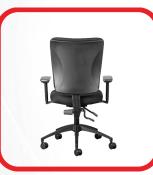

## **KELSO TYPIST OFFICE CHAIR**

- 5 Year Warranty
- Weight Rating 120kg
- 4-Star Ergonomic Rating
- Height adjustable backrest
- Optional height or multi-adjustable armrests
- Upholstered Back and seat with high-density automotive grade moulded foam
- Custom upholstery options with a wide choice of fabrics
- Permanent Contact Back Tilt & Infinite Locking mechanism
- Seat height adjustment (floor to top of seat). Min 48cm, Max 57cm
- 680mm diameter black nylon 5 star base with 60mm castors
- Supplied fully assembled