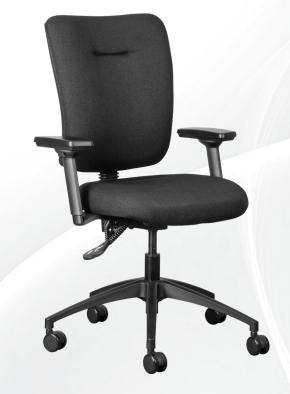

## **KELSO TYPIST OFFICE CHAIR**

- 5 Year Warranty
- Weight Rating 120kg
- 4-Star Ergonomic Rating
- Height adjustable backrest
- Optional height or multi-adjustable armrests
- Upholstered Back and seat with high-density automotive grade moulded foam
- Custom upholstery options with a wide choice of fabrics
- Permanent Contact Back Tilt & Infinite Locking mechanism
- Seat height adjustment (floor to top of seat). Min 48cm, Max 57cm
- 680mm diameter black nylon 5 star base with 60mm castors
- Supplied fully assembled