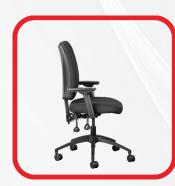

## **KELSO TYPIST OFFICE CHAIR**

- 5 Year Warranty
- Weight Rating 120kg
- 4-Star Ergonomic Rating
- Height adjustable backrest
- Optional height or multi-adjustable armrests
- Upholstered Back and seat with high-density automotive grade moulded foam
- Custom upholstery options with a wide choice of fabrics
- Permanent Contact Back Tilt & Infinite Locking mechanism
- Seat height adjustment (floor to top of seat). Min 48cm, Max 57cm
- 680mm diameter black nylon 5 star base with 60mm castors
- Supplied fully assembled