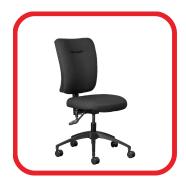

## **KELSO TYPIST OFFICE CHAIR**

- 5 Year Warranty
- Weight Rating 120kg
- 4-Star Ergonomic Rating
- Height adjustable backrest
- Optional height or multi-adjustable armrests
- Upholstered Back and seat with high-density automotive grade moulded foam
- Custom upholstery options with a wide choice of fabrics
- Permanent Contact Back Tilt & Infinite Locking mechanism
- Seat height adjustment (floor to top of seat). Min 48cm, Max 57cm
- 680mm diameter black nylon 5 star base with 60mm castors
- Supplied fully assembled