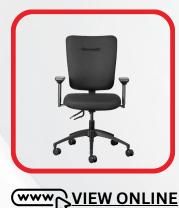

## **KELSO TYPIST OFFICE CHAIR**

- 5 Year Warranty
- Weight Rating 120kg
- 4-Star Ergonomic Rating
- Height adjustable backrest
- Optional height or multi-adjustable armrests
- Upholstered Back and seat with high-density automotive grade moulded foam
- Custom upholstery options with a wide choice of fabrics
- Permanent Contact Back Tilt & Infinite Locking mechanism
- Seat height adjustment (floor to top of seat). Min 48cm, Max 57cm
- 680mm diameter black nylon 5 star base with 60mm castors
- Supplied fully assembled