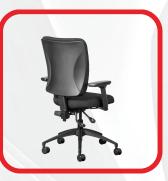

## **KELSO TYPIST OFFICE CHAIR**

- 5 Year Warranty
- Weight Rating 120kg
- 4-Star Ergonomic Rating
- Height adjustable backrest
- Optional height or multi-adjustable armrests
- Upholstered Back and seat with high-density automotive grade moulded foam
- Custom upholstery options with a wide choice of fabrics
- Permanent Contact Back Tilt & Infinite Locking mechanism
- Seat height adjustment (floor to top of seat). Min 48cm, Max 57cm
- 680mm diameter black nylon 5 star base with 60mm castors
- Supplied fully assembled