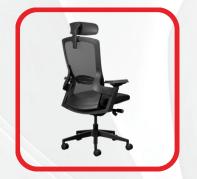

## FIREFLY ERGONOMIC OFFICE CHAIR

- 10 Year Warranty
- Weight Rating 150kg
- 5-Star Ergonomic Rating
- · Quality Certification by BIFMA
- Height adjustable upholstered headrest for the FIREFLY Executive Option
- · Premium Black mesh backrest
- Adjustable lumbar support
- Upholstered seat with high-density automotive grade moulded foam
- Seat depth adjustment from 41 to 44cm
- Multi-adjustable armrests, viz. height adjustable, while the arm pads can slide forward/backwards, and also
- slide inwards and outwards
- · Synchronous mechanism with 3 locking positions
- Seat height adjustment (floor to top of seat). Min 43cm, Max 53cm
- 680mm diameter black nylon 5 star base with 60mm castors
- FIREFLY Executive and FIREFLY Task chair options available
- · Supplied flat-packed or fully assembled