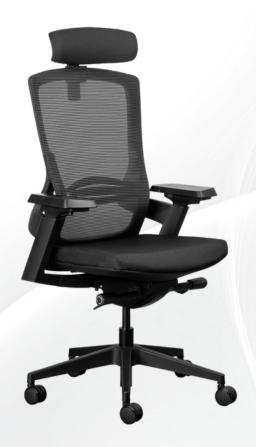

## FIREFLY ERGONOMIC OFFICE CHAIR

- 10 Year Warranty
- Weight Rating 150kg
- 5-Star Ergonomic Rating
- · Quality Certification by BIFMA
- Height adjustable upholstered headrest for the FIREFLY Executive Option
- · Premium Black mesh backrest
- Adjustable lumbar support
- Upholstered seat with high-density automotive grade moulded foam
- Seat depth adjustment from 41 to 44cm
- Multi-adjustable armrests, viz. height adjustable, while the arm pads can slide forward/backwards, and also
- slide inwards and outwards
- · Synchronous mechanism with 3 locking positions
- Seat height adjustment (floor to top of seat). Min 43cm, Max 53cm
- 680mm diameter black nylon 5 star base with 60mm castors
- FIREFLY Executive and FIREFLY Task chair options available
- · Supplied flat-packed or fully assembled