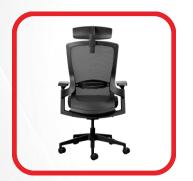

## FIREFLY ERGONOMIC OFFICE CHAIR

- 10 Year Warranty
- Weight Rating 150kg
- 5-Star Ergonomic Rating
- · Quality Certification by BIFMA
- Height adjustable upholstered headrest for the FIREFLY Executive Option
- · Premium Black mesh backrest
- Adjustable lumbar support
- Upholstered seat with high-density automotive grade moulded foam
- Seat depth adjustment from 41 to 44cm
- Multi-adjustable armrests, viz. height adjustable, while the arm pads can slide forward/backwards, and also
- slide inwards and outwards
- · Synchronous mechanism with 3 locking positions
- Seat height adjustment (floor to top of seat). Min 43cm, Max 53cm
- 680mm diameter black nylon 5 star base with 60mm castors
- FIREFLY Executive and FIREFLY Task chair options available
- · Supplied flat-packed or fully assembled