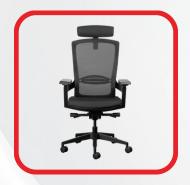

## FIREFLY ERGONOMIC OFFICE CHAIR

- 10 Year Warranty
- Weight Rating 150kg
- 5-Star Ergonomic Rating
- · Quality Certification by BIFMA
- Height adjustable upholstered headrest for the FIREFLY Executive Option
- · Premium Black mesh backrest
- Adjustable lumbar support
- Upholstered seat with high-density automotive grade moulded foam
- Seat depth adjustment from 41 to 44cm
- Multi-adjustable armrests, viz. height adjustable, while the arm pads can slide forward/backwards, and also
- slide inwards and outwards
- · Synchronous mechanism with 3 locking positions
- Seat height adjustment (floor to top of seat). Min 43cm, Max 53cm
- 680mm diameter black nylon 5 star base with 60mm castors
- FIREFLY Executive and FIREFLY Task chair options available
- · Supplied flat-packed or fully assembled