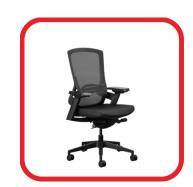

## FIREFLY ERGONOMIC OFFICE CHAIR

- 10 Year Warranty
- Weight Rating 150kg
- 5-Star Ergonomic Rating
- · Quality Certification by BIFMA
- Height adjustable upholstered headrest for the FIREFLY Executive Option
- · Premium Black mesh backrest
- Adjustable lumbar support
- Upholstered seat with high-density automotive grade moulded foam
- Seat depth adjustment from 41 to 44cm
- Multi-adjustable armrests, viz. height adjustable, while the arm pads can slide forward/backwards, and also
- slide inwards and outwards
- · Synchronous mechanism with 3 locking positions
- Seat height adjustment (floor to top of seat). Min 43cm, Max 53cm
- 680mm diameter black nylon 5 star base with 60mm castors
- FIREFLY Executive and FIREFLY Task chair options available
- · Supplied flat-packed or fully assembled