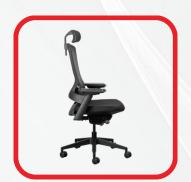

## FIREFLY ERGONOMIC OFFICE CHAIR

- 10 Year Warranty
- Weight Rating 150kg
- 5-Star Ergonomic Rating
- · Quality Certification by BIFMA
- Height adjustable upholstered headrest for the FIREFLY Executive Option
- · Premium Black mesh backrest
- Adjustable lumbar support
- Upholstered seat with high-density automotive grade moulded foam
- Seat depth adjustment from 41 to 44cm
- Multi-adjustable armrests, viz. height adjustable, while the arm pads can slide forward/backwards, and also
- slide inwards and outwards
- · Synchronous mechanism with 3 locking positions
- Seat height adjustment (floor to top of seat). Min 43cm, Max 53cm
- 680mm diameter black nylon 5 star base with 60mm castors
- FIREFLY Executive and FIREFLY Task chair options available
- · Supplied flat-packed or fully assembled