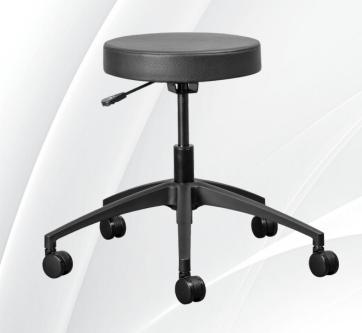

## PILL TOP STOOL

For those on the move or when sitting for long periods is not an option. The Pill-Top stool is ideal for "check ins" at the office or a 'perch' for your sit-stand desk or workbench. Ideal for rigorous industrial, laboratory, retail, hairdresser, dental, medical and surgical environments where space can be at a premium. Light and compact, the Pill-Top stool can be easily stored away or packed together with your toolbox for when you are on the move!

## Features:

- · Weight Rating 120kg.
- 1-Star Ergonomic Rating.
- Ideal for rigorous industrial, laboratory, retail, medical and surgical environments.
- Upholstered seat with high-density automotive grade moulded foam
- Single lever Swivel-only mechanism
- Seat height adjustment (floor to top of seat). Min 50cm, Max 62cm
- 640mm diameter black nylon 5 star base with 60mm castors
- Supplied fully assembled