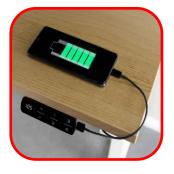

## Features:

- 2 Year Warranty
- Electronic height adjustment with user friendly control panel.
- Three heights can be memorised.
- Cell phone USB charging port integrated into the control panel.
- Desk top size: 1400mm x 750mm
- Desk top finish in Oak.
- Modesty size: 1200mm x 290mm
- Satin white finished modesty panel.
- Cable management system
- Satin White Powder Coated Steel Frame
- Rectangle shape three sections steel legs
- 120kg weight carrying capacity.
- Height adjustment range: 720mm to 1260mm
- Very quiet dual motor system (<46db).
- Anti-Collision System Desk movement automatically stops when an obstacle is detected.
- Delivered Fully Assembled Available in Gauteng Only.
- Control panel position: Left hand side or right hand side
- Cable management position: Left hand side or right hand side