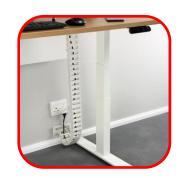

## Features:

- 2 Year Warranty
- Electronic height adjustment with user friendly control panel.
- Three heights can be memorised.
- Cell phone USB charging port integrated into the control panel.
- Desk top size: 1400mm x 750mm
- Desk top finish in Oak.
- Modesty size: 1200mm x 290mm
- Satin white finished modesty panel.
- Cable management system
- Satin White Powder Coated Steel Frame
- Rectangle shape three sections steel legs
- 120kg weight carrying capacity.
- Height adjustment range: 720mm to 1260mm
- Very quiet dual motor system (<46db).
- Anti-Collision System Desk movement automatically stops when an obstacle is detected.
- Delivered Fully Assembled Available in Gauteng Only.
- Control panel position: Left hand side or right hand side
- Cable management position: Left hand side or right hand side