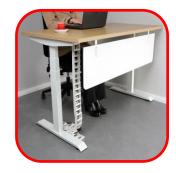

## Features:

- 2 Year Warranty
- Electronic height adjustment with user friendly control panel.
- Three heights can be memorised.
- Cell phone USB charging port integrated into the control panel.
- Desk top size: 1400mm x 750mm
- Desk top finish in Oak.
- Modesty size: 1200mm x 290mm
- Satin white finished modesty panel.
- Cable management system
- Satin White Powder Coated Steel Frame
- Rectangle shape three sections steel legs
- 120kg weight carrying capacity.
- Height adjustment range: 720mm to 1260mm
- Very quiet dual motor system (<46db).
- Anti-Collision System Desk movement automatically stops when an obstacle is detected.
- Delivered Fully Assembled Available in Gauteng Only.
- Control panel position: Left hand side or right hand side
- Cable management position: Left hand side or right hand side