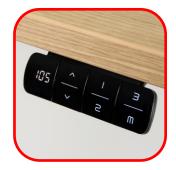

## Features:

- 2 Year Warranty
- Electronic height adjustment with user friendly control panel.
- Three heights can be memorised.
- Cell phone USB charging port integrated into the control panel.
- Desk top size: 1400mm x 750mm
- Desk top finish in Oak.
- Modesty size: 1200mm x 290mm
- Satin white finished modesty panel.
- Cable management system
- Satin White Powder Coated Steel Frame
- Rectangle shape three sections steel legs
- 120kg weight carrying capacity.
- Height adjustment range: 720mm to 1260mm
- Very quiet dual motor system (<46db).
- Anti-Collision System Desk movement automatically stops when an obstacle is detected.
- Delivered Fully Assembled Available in Gauteng Only.
- Control panel position: Left hand side or right hand side
- Cable management position: Left hand side or right hand side