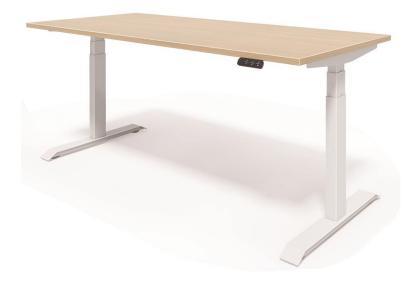

## HiLo Height Adjustable Desk - Take your work to the next level

The HiLo Height Adjustable Desk leaves no boxes unticked. With height adjustment from 72cm to 126cm, the HiLo will suit anyone sitting or standing. With 3 programmable settings, you can save your favourite heights for ease of use. The twin electric motors ensure seamless movement, greater control, and a huge 120kg weight carrying capacity. The 25mm thick Oak top has dimensions of 75 x 140cm. To complete this exceptional desk, the modesty panel and frame have a satin white finish.

## Features:

- 2 Year Warranty
- Electronic height adjustment with user friendly control panel.
- Three heights can be memorised.
- Cell phone USB charging port integrated into the control panel.
- Desk top size: 1400mm x 750mm
- Desk top finish in Oak.
- Modesty size: 1200mm x 290mm
- Satin white finished modesty panel.
- Cable management system
- Satin White Powder Coated Steel Frame
- Rectangle shape three sections steel legs
- 120kg weight carrying capacity.
- Height adjustment range: 720mm to 1260mm
- Very quiet dual motor system (<46db).
- Anti-Collision System Desk movement automatically stops when an obstacle is detected.
- Delivered Fully Assembled Available in Gauteng Only.
- Control panel position: Left hand side or right hand side
- Cable management position: Left hand side or right hand side