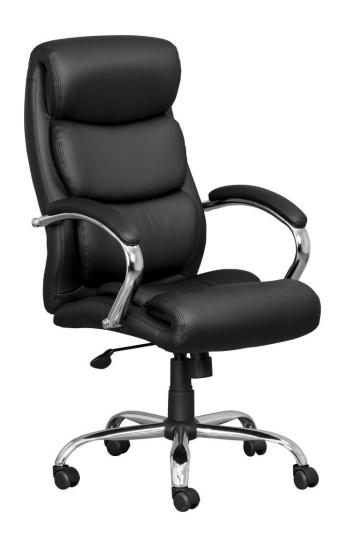

## CALIBRA SPECIFICATIONS

|                                      | EXECUTIVE                           |
|--------------------------------------|-------------------------------------|
|                                      | WARRANTY                            |
|                                      | 2 Years                             |
|                                      | WEIGHT CAPACITY                     |
|                                      | 120Kg                               |
|                                      | BACKREST                            |
| BACKREST WIDTH (LEFT TO RIGHT)       | 50cm                                |
| BACKREST HEIGHT FROM TOP OF SEAT     | 65cm                                |
| HEADREST HEIGHT ADJUSTMENT           | No                                  |
| LUMBAR SUPPORT HEIGHT ADJUSTMENT     | No                                  |
| LUMBAR SUPPORT DEPTH ADJUSTMENT      | No                                  |
|                                      | SEAT                                |
| SEAT WIDTH (LEFT TO RIGHT)           | 50cm                                |
| EFFECTIVE SEAT DEPTH (FRONT TO BACK) | 46cm                                |
| SEAT HEIGHT (FLOOR TO TOP OF SEAT)   | <b>Min</b> : 48cm <b>Max</b> : 57cm |
|                                      | ARMS                                |
| INTERNAL WIDTH BETWEEN ARMS          | 50cm                                |
| HEIGHT OF ARMS FROM TOP OF SEAT      | 25cm                                |
| LENGTH OF ARM PAD                    | 39cm                                |
|                                      | GENERAL                             |
| MECHANISM TYPE                       | Swivel & Tilt Single Lock           |
| CHAIR WEIGHT                         | 20Kg                                |
| TOTAL HEIGHT OF CHAIR                | Min: 113cm Max: 122cm               |
| TOTAL WIDTH OF CHAIR                 | 64cm                                |
| TOTAL DEPTH OF CHAIR (FRONT TO BACK) | 64cm                                |