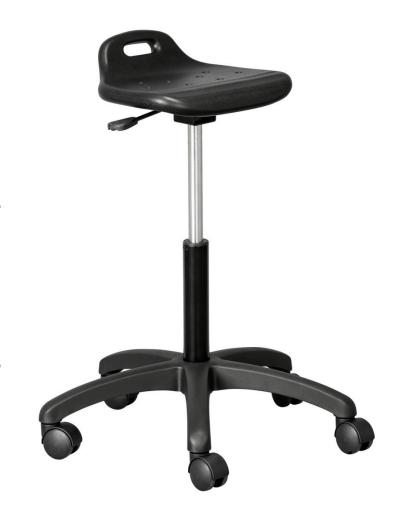

## SIT/STAND PU STOOL SPECIFICATIONS

|                                      | PU Stool                                                        |
|--------------------------------------|-----------------------------------------------------------------|
|                                      | WARRANTY                                                        |
|                                      | <u>2 Years</u>                                                  |
|                                      | WEIGHT CAPACITY                                                 |
|                                      | 120Kg                                                           |
| _                                    | BACKREST                                                        |
| BACKREST WIDTH (LEFT TO RIGHT)       | N/A                                                             |
| BACKREST HEIGHT FROM TOP OF SEAT     | N/A                                                             |
| HEADREST HEIGHT ADJUSTMENT           | N/A                                                             |
| LUMBAR SUPPORT HEIGHT ADJUSTMENT     | N/A                                                             |
| LUMBAR SUPPORT DEPTH ADJUSTMENT      | No                                                              |
|                                      | SEAT                                                            |
| SEAT WIDTH (LEFT TO RIGHT)           | 36cm                                                            |
| EFFECTIVE SEAT DEPTH (FRONT TO BACK) | 30cm                                                            |
| SEAT HEIGHT (FLOOR TO TOP OF SEAT)   | FROM - Min: 52cm Max: 70cm                                      |
|                                      | ARMS                                                            |
| INTERNAL WIDTH BETWEEN ARMS          | N/A                                                             |
| HEIGHT OF ARMS FROM TOP OF SEAT      | N/A                                                             |
| LENGTH OF ARM PAD                    | N/A                                                             |
|                                      | GENERAL                                                         |
| MECHANISM TYPE                       | Swivel Only                                                     |
| CHAIR WEIGHT                         | 8Kg                                                             |
| TOTAL HEIGHT OF CHAIR                | FROM - Min: 52cm Max: 70cm                                      |
| TOTAL WIDTH OF CHAIR                 | 64cm                                                            |
| TOTAL DEPTH OF CHAIR (FRONT TO BACK) | 64cm                                                            |
|                                      | CARTON                                                          |
| CARTON DIMENSIONS                    | N/A                                                             |
| WEIGHT OF PACKED CARTON              | N/A                                                             |
|                                      | E&OE Applies - measurements and weights are approximations only |