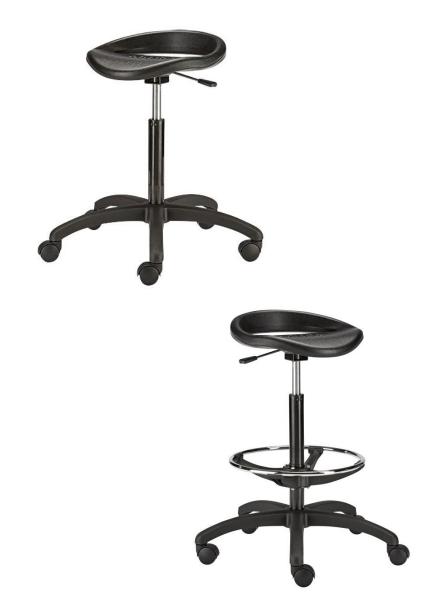

## A Cleaners Dream...

When space is a premium and corporate identity at the forefront. The Round PU Stool is perfect for cashiers, laboratory, medical, workshop, commercial, hairdresser or factory environments. With its black Integral Skin Polyurethane (PU) foam it is not only comfortable but an absolute delight to clean, especially for laboratory and medical users. No matter the workstation height, the round PU Stool is a "fits all" stool.

## Features:

- Integral Skin Polyurethane foam.
- Easy to clean.
- Simple height adjustment
- Selection of bases, viz. Black Nylon 5-star, Polished Aluminium 5-star or Black Round Nylon. The 5-star bases are fitted with either 60mm castors or glides.
- Karo's unique rigid NUGEN footring with durable chrome outer-ring and nylon support structure.
- Various seat heights, viz. 520-700mm (no footring), 580-680mm (with nugen footring), 650-750mm (with nugen footring), 680-810mm (with nugen footring), 750-880mm (with nugen footring).
- 2 Year Warranty.