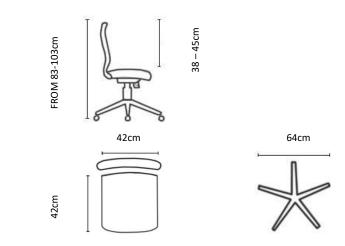

Karo's unique Nugen rigid footring.

## Features:

- Black Integral Skin Polyurethane foam backrest and seat
- Ideal for rigorous industrial, laboratory, retail, medical and surgical environments.
- Internal steel support structure (not wood!) for superior strength
- Height adjustable seat and backrest
- Optional Karo's unique rigid footring with a durable chrome outer-ring and nylon support structure.
- Base options include, Black Nylon 5-star, Polished Aluminium 5-star or Black Round Nylon. The 5-star bases are fitted with either 60mm castors or glides.
- Various seat heights, viz. 440-570mm (no footring), 580-680mm (with footring), 650-750mm (with footring), 680-810mm (with footring), 750-880mm (with footring).
- 2 Year Warranty

Chair Weight: 12kg

KG

## **DELTA PU SPECIFICATIONS**