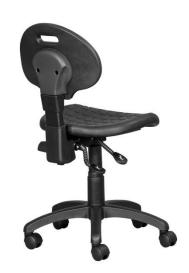

## **Delta PU Operators Range**

The Delta PU Operator Range of Laboratory and Industrial chairs has a classic functional design. Manufactured from easy to maintain black Integral Skin Polyurethane foam with a sculptured geometric detail. The ergonomically contoured back is easily adjusted to suit any user. The Delta draughting chair option is fitted with Karo's unique Nugen rigid footring.

## Features:

- Black Integral Skin Polyurethane foam backrest and seat
- Ideal for rigorous industrial, laboratory, retail, medical and surgical environments.
- Internal steel support structure (not wood!) for superior strength
- Height adjustable seat and backrest
- Optional Karo's unique rigid footring with a durable chrome outer-ring and nylon support structure.
- Base options include, Black Nylon 5-star, Polished Aluminium 5-star or Black Round Nylon. The 5-star bases are fitted with either 60mm castors or glides.
- Various seat heights, viz. 440-570mm (no footring), 580-680mm (with footring), 650-750mm (with footring), 680-810mm (with footring), 750-880mm (with footring).
- 2 Year Warranty