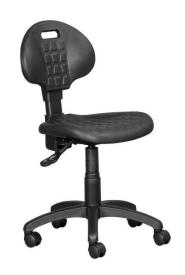

## **Delta PU Operators Range**

The Delta PU Operator Range of Laboratory and Industrial chairs has a classic functional design. Manufactured from easy to maintain black Integral Skin Polyurethane foam with a sculptured geometric detail. The ergonomically contoured back is easily adjusted to suit any user. The Delta draughting chair option is fitted with Karo's unique Nugen rigid footring.

## Features:

- Black Integral Skin Polyurethane foam backrest and seat
- Ideal for rigorous industrial, laboratory, retail, medical and surgical environments.
- Internal steel support structure (not wood!) for superior strength
- Height adjustable seat and backrest
- Optional Karo's unique rigid footring with a durable chrome outer-ring and nylon support structure.
- Base options include, Black Nylon 5-star, Polished Aluminium 5-star or Black Round Nylon. The 5-star bases are fitted with either 60mm castors or glides.
- Various seat heights, viz. 440-570mm (no footring), 580-680mm (with footring), 650-750mm (with footring), 680-810mm (with footring), 750-880mm (with footring).
- 2 Year Warranty