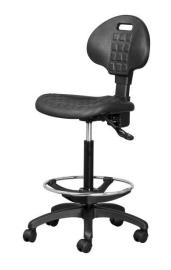

## **Delta PU Operators Range**

The Delta PU Operator Range of Laboratory and Industrial chairs has a classic functional design. Manufactured from easy to maintain black Integral Skin Polyurethane foam with a sculptured geometric detail. The ergonomically contoured back is easily adjusted to suit any user. The Delta draughting chair option is fitted with Karo's unique Nugen rigid footring.

## Features:

- Black Integral Skin Polyurethane foam backrest and seat
- Ideal for rigorous industrial, laboratory, retail, medical and surgical environments.
- Internal steel support structure (not wood!) for superior strength
- Height adjustable seat and backrest
- Optional Karo's unique rigid footring with a durable chrome outer-ring and nylon support structure.
- Base options include, Black Nylon 5-star, Polished Aluminium 5-star or Black Round Nylon. The 5-star bases are fitted with either 60mm castors or glides.
- Various seat heights, viz. 440-570mm (no footring), 580-680mm (with footring), 650-750mm (with footring), 680-810mm (with footring), 750-880mm (with footring).
- 2 Year Warranty