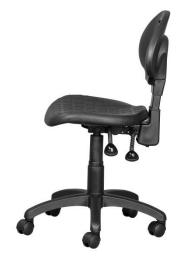

## **Delta PU Operators Range**

The Delta PU Operator Range of Laboratory and Industrial chairs has a classic functional design. Manufactured from easy to maintain black Integral Skin Polyurethane foam with a sculptured geometric detail. The ergonomically contoured back is easily adjusted to suit any user. The Delta draughting chair option is fitted with Karo's unique Nugen rigid footring.

## Features:

- Black Integral Skin Polyurethane foam backrest and seat
- Ideal for rigorous industrial, laboratory, retail, medical and surgical environments.
- Internal steel support structure (not wood!) for superior strength
- Height adjustable seat and backrest
- Optional Karo's unique rigid footring with a durable chrome outer-ring and nylon support structure.
- Base options include, Black Nylon 5-star, Polished Aluminium 5-star or Black Round Nylon. The 5-star bases are fitted with either 60mm castors or glides.
- Various seat heights, viz. 440-570mm (no footring), 580-680mm (with footring), 650-750mm (with footring), 680-810mm (with footring), 750-880mm (with footring).
- 2 Year Warranty