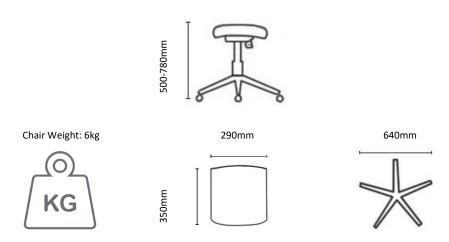

al Skin Polyurethane foam and the stool can be supplied with an optional draughting conversion to suit higher workstations. The Sit-Stand Polyurethane Operators Stool features an easily accessible height control and the draughting conversion includes Karo's unique rigid footring.

## Features:

- Black Integral Skin Polyurethane foam seat with clutch-handle for easy movement.
- Selection of bases, viz. Black Nylon 5-star, Polished Aluminium 5-star or Black Round Nylon. The 5-star bases are fitted with either 60mm castors or glides.
- Optional Karo's unique rigid footring with a durable chrome outer-ring and nylon support structure.
- Available seat heights are 520-700mm, 600-780mm (including Footring), and 670-850mm (including Footring).
- 2 Year Warranty.

## SIT/STAND PU SPECIFICATIONS