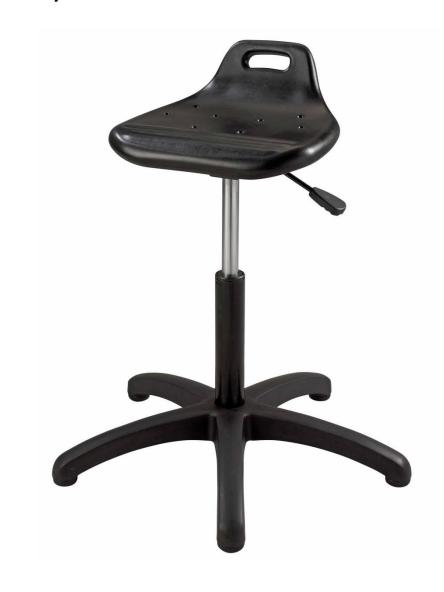

## **Industrial Beauty**

The Sit-Stand Polyurethane Operators Stool has a no nonsense design which is perfect for laboratory or factory environments. The seat is manufactured from durable black Integral Skin Polyurethane foam and the stool can be supplied with an optional draughting conversion to suit higher workstations. The Sit-Stand Polyurethane Operators Stool features an easily accessible height control and the draughting conversion includes Karo's unique rigid footring.

## Features:

- Black Integral Skin Polyurethane foam seat with clutch-handle for easy movement.
- Selection of bases, viz. Black Nylon 5-star, Polished Aluminium 5-star or Black Round Nylon. The 5-star bases are fitted with either 60mm castors or glides.
- Optional Karo's unique rigid footring with a durable chrome outer-ring and nylon support structure.
- Available seat heights are 520-700mm, 600-780mm (including Footring), and 670-850mm (including Footring).
- 2 Year Warranty.