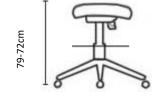

## Features:

- Integral Skin Polyurethane foam.
- Easy to clean.
- Simple height adjustment
- Selection of bases, viz. Black Nylon 5-star, Polished Aluminium 5-star or Black Round Nylon. The 5-star bases are fitted with either 60mm castors or glides.
- Karo's unique rigid NUGEN footring with durable chrome outer-ring and nylon support structure.
- Various seat heights, Standard = Min 49cm, Max 62cm, with Draughting Footring = Min 59cm, Max 72cm.
- <u>2 Year Warranty.</u>