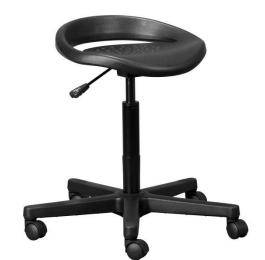

## A Cleaners Dream...

When space is a premium and corporate identity at the forefront. The Round PU Stool is perfect for cashiers, laboratory, medical, workshop, commercial, hairdresser or factory environments. With its black Integral Skin Polyurethane (PU) foam it is not only comfortable but an absolute delight to clean, especially for laboratory and medical users. No matter the workstation height, the round PU Stool is a "fits all" stool.

## Features:

- Integral Skin Polyurethane foam.
- Easy to clean.
- Simple height adjustment
- Selection of bases, viz. Black Nylon 5-star, Polished Aluminium 5-star or Black Round Nylon. The 5-star bases are fitted with either 60mm castors or glides.
- Karo's unique rigid NUGEN footring with durable chrome outer-ring and nylon support structure.
- Various seat heights, Standard = Min 49cm, Max 62cm, with Draughting Footring = Min 59cm, Max 72cm.
- <u>2 Year Warranty.</u>