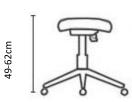

## Features:

- Integral Skin Polyurethane foam.
- Easy to clean.
- Simple height adjustment
- Selection of bases, viz. Black Nylon 5-star, Polished Aluminium 5-star or Black Round Nylon. The 5-star bases are fitted with either 60mm castors or glides.
- Karo's unique rigid NUGEN footring with durable chrome outer-ring and nylon support structure.
- Various seat heights, Standard = Min 49cm, Max 62cm, with Draughting Footring = Min 59cm, Max 72cm.
- <u>2 Year Warranty.</u>