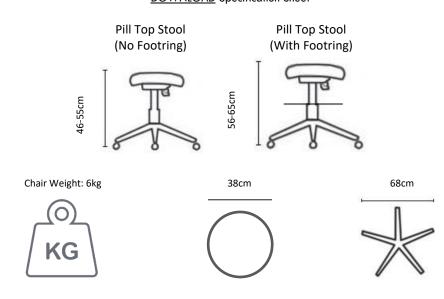

## Features:

- Unique 360-degree height activation lever.
- Upholstered automotive grade <u>moulded foam</u> seat that can be upholstered in a variety of fabrics or washable vinyl.
- Karo's unique rigid NUGEN footring with durable chrome outer-ring and nylon support structure
- Base options include, Black Nylon 5-star, Polished Aluminium 5-star or Black Round Nylon.
  - The 5-star bases are fitted with either 60mm castors or glides.
- Various seat heights, Standard = Min 46cm, Max 55cm, with Draughting Footring = Min 56cm, Max 65cm.
- 2 Year Warranty.

## PILL TOP SPECIFICATIONS <u>DOWNLOAD</u> Specification Sheet