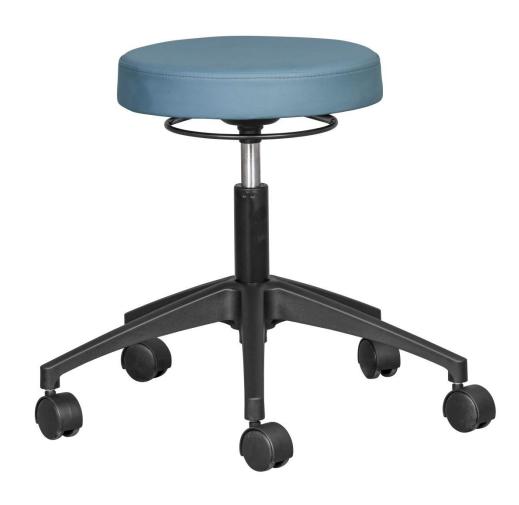

## **Active Space Saver...**

For those on the move or when sitting for long periods is not an option. The Pill-Top stool is ideal for "check ins" at the office or a 'perch' for your sit-stand desk or workbench. Ideal for rigorous industrial, laboratory, retail, hairdresser, dental, medical and surgical environments where space can be at a premium. Light and compact, the Pill-Top stool can be easily stored away or packed together with your toolbox for when you are on the move!

## Features:

- Unique 360-degree height activation lever.
- Upholstered automotive grade <u>moulded foam</u> seat that can be upholstered in a variety of fabrics or washable vinyl.
- Karo's unique rigid NUGEN footring with durable chrome outer-ring and nylon support structure
- Base options include, Black Nylon 5-star, Polished Aluminium 5-star or Black Round Nylon.
  - The 5-star bases are fitted with either 60mm castors or glides.
- Various seat heights, Standard = Min 46cm, Max 55cm, with Draughting Footring = Min 56cm, Max 65cm.
- 2 Year Warranty.